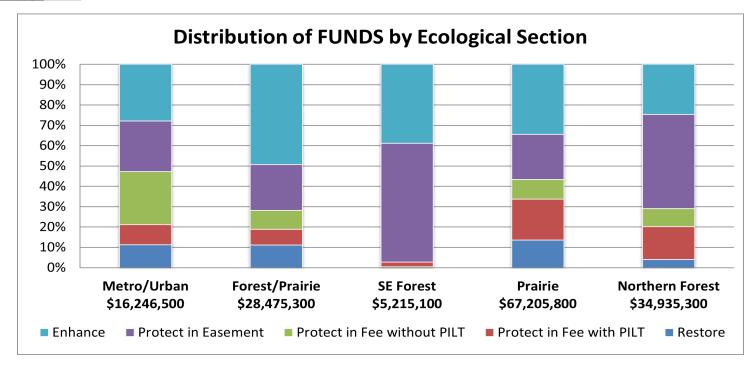

## LSOHC Recommendation Summary – FY2026

| Subd. 2. Prairies                                                                                                                                                                                                                                                                                                                                                                                                                                                                                                                                                                                                                                                                                                                                                                                                                                                                                                                                                                                                                                                                                                                                                                                                                                                                                                                                                                                                                                                                                       | 10 projects totaling \$34,199,000                                                                                                                                                                                                                                                                                                                                                                                                                                                                                                                 |                                                                                                                                                                                                                                                                                                                                                                                                                  |  |
|---------------------------------------------------------------------------------------------------------------------------------------------------------------------------------------------------------------------------------------------------------------------------------------------------------------------------------------------------------------------------------------------------------------------------------------------------------------------------------------------------------------------------------------------------------------------------------------------------------------------------------------------------------------------------------------------------------------------------------------------------------------------------------------------------------------------------------------------------------------------------------------------------------------------------------------------------------------------------------------------------------------------------------------------------------------------------------------------------------------------------------------------------------------------------------------------------------------------------------------------------------------------------------------------------------------------------------------------------------------------------------------------------------------------------------------------------------------------------------------------------------|---------------------------------------------------------------------------------------------------------------------------------------------------------------------------------------------------------------------------------------------------------------------------------------------------------------------------------------------------------------------------------------------------------------------------------------------------------------------------------------------------------------------------------------------------|------------------------------------------------------------------------------------------------------------------------------------------------------------------------------------------------------------------------------------------------------------------------------------------------------------------------------------------------------------------------------------------------------------------|--|
| (a) Martin County DNR WMA Acquisition, Phase 9                                                                                                                                                                                                                                                                                                                                                                                                                                                                                                                                                                                                                                                                                                                                                                                                                                                                                                                                                                                                                                                                                                                                                                                                                                                                                                                                                                                                                                                          | Fox Lake Conservation League, DU, TCF                                                                                                                                                                                                                                                                                                                                                                                                                                                                                                             | \$ 1,363,000                                                                                                                                                                                                                                                                                                                                                                                                     |  |
| (b) Prairie Chicken Habitat Partnership of the Southern Red River Valley, Phase 11                                                                                                                                                                                                                                                                                                                                                                                                                                                                                                                                                                                                                                                                                                                                                                                                                                                                                                                                                                                                                                                                                                                                                                                                                                                                                                                                                                                                                      | MN Prairie Chicken Society, PF                                                                                                                                                                                                                                                                                                                                                                                                                                                                                                                    | \$ 3,690,000                                                                                                                                                                                                                                                                                                                                                                                                     |  |
| (c) RIM Grasslands Reserve, Phase 6                                                                                                                                                                                                                                                                                                                                                                                                                                                                                                                                                                                                                                                                                                                                                                                                                                                                                                                                                                                                                                                                                                                                                                                                                                                                                                                                                                                                                                                                     | BWSR                                                                                                                                                                                                                                                                                                                                                                                                                                                                                                                                              | \$ 3,452,000                                                                                                                                                                                                                                                                                                                                                                                                     |  |
| (d) RIM Buffers for Wildlife and Water, Phase 11                                                                                                                                                                                                                                                                                                                                                                                                                                                                                                                                                                                                                                                                                                                                                                                                                                                                                                                                                                                                                                                                                                                                                                                                                                                                                                                                                                                                                                                        | BWSR                                                                                                                                                                                                                                                                                                                                                                                                                                                                                                                                              | \$ 4,092,000                                                                                                                                                                                                                                                                                                                                                                                                     |  |
| (e) Accelerating the Wildlife Management Area Program, Phase 17                                                                                                                                                                                                                                                                                                                                                                                                                                                                                                                                                                                                                                                                                                                                                                                                                                                                                                                                                                                                                                                                                                                                                                                                                                                                                                                                                                                                                                         | Pheasants Forever                                                                                                                                                                                                                                                                                                                                                                                                                                                                                                                                 | \$ 4,974,000                                                                                                                                                                                                                                                                                                                                                                                                     |  |
| (f) Minnesota Prairie Recovery Program, Phase 14                                                                                                                                                                                                                                                                                                                                                                                                                                                                                                                                                                                                                                                                                                                                                                                                                                                                                                                                                                                                                                                                                                                                                                                                                                                                                                                                                                                                                                                        | The Nature Conservancy                                                                                                                                                                                                                                                                                                                                                                                                                                                                                                                            | \$ 2,489,000                                                                                                                                                                                                                                                                                                                                                                                                     |  |
| (g) Northern Tallgrass Prairie National Wildlife Refuge, Phase 15                                                                                                                                                                                                                                                                                                                                                                                                                                                                                                                                                                                                                                                                                                                                                                                                                                                                                                                                                                                                                                                                                                                                                                                                                                                                                                                                                                                                                                       | The Nature Conservancy                                                                                                                                                                                                                                                                                                                                                                                                                                                                                                                            | \$ 3,742,000                                                                                                                                                                                                                                                                                                                                                                                                     |  |
| (h) DNR Wildlife Management Area and Scientific and Natural Area Acquisition, Phase 17                                                                                                                                                                                                                                                                                                                                                                                                                                                                                                                                                                                                                                                                                                                                                                                                                                                                                                                                                                                                                                                                                                                                                                                                                                                                                                                                                                                                                  | MN DNR                                                                                                                                                                                                                                                                                                                                                                                                                                                                                                                                            | \$ 1,960,000                                                                                                                                                                                                                                                                                                                                                                                                     |  |
| (i) Enhanced Public Land—Grasslands, Phase 8                                                                                                                                                                                                                                                                                                                                                                                                                                                                                                                                                                                                                                                                                                                                                                                                                                                                                                                                                                                                                                                                                                                                                                                                                                                                                                                                                                                                                                                            | Pheasants Forever                                                                                                                                                                                                                                                                                                                                                                                                                                                                                                                                 | \$ 3,519,000                                                                                                                                                                                                                                                                                                                                                                                                     |  |
| (j) Accelerating the USFWS Habitat Conservation Easement Program, Phase 5                                                                                                                                                                                                                                                                                                                                                                                                                                                                                                                                                                                                                                                                                                                                                                                                                                                                                                                                                                                                                                                                                                                                                                                                                                                                                                                                                                                                                               | Ducks Unlimited, Pheasants Forever                                                                                                                                                                                                                                                                                                                                                                                                                                                                                                                | \$ 4,918,000                                                                                                                                                                                                                                                                                                                                                                                                     |  |
| Subd. 3. Forests                                                                                                                                                                                                                                                                                                                                                                                                                                                                                                                                                                                                                                                                                                                                                                                                                                                                                                                                                                                                                                                                                                                                                                                                                                                                                                                                                                                                                                                                                        |                                                                                                                                                                                                                                                                                                                                                                                                                                                                                                                                                   | s totaling \$20,414,000                                                                                                                                                                                                                                                                                                                                                                                          |  |
|                                                                                                                                                                                                                                                                                                                                                                                                                                                                                                                                                                                                                                                                                                                                                                                                                                                                                                                                                                                                                                                                                                                                                                                                                                                                                                                                                                                                                                                                                                         | MN DNR                                                                                                                                                                                                                                                                                                                                                                                                                                                                                                                                            |                                                                                                                                                                                                                                                                                                                                                                                                                  |  |
| (a) Minnesota Forest Recovery Project, Phase 3                                                                                                                                                                                                                                                                                                                                                                                                                                                                                                                                                                                                                                                                                                                                                                                                                                                                                                                                                                                                                                                                                                                                                                                                                                                                                                                                                                                                                                                          |                                                                                                                                                                                                                                                                                                                                                                                                                                                                                                                                                   | \$ 3,543,000                                                                                                                                                                                                                                                                                                                                                                                                     |  |
| (b) Itasca County Memorial Forest Project                                                                                                                                                                                                                                                                                                                                                                                                                                                                                                                                                                                                                                                                                                                                                                                                                                                                                                                                                                                                                                                                                                                                                                                                                                                                                                                                                                                                                                                               | Itasca County                                                                                                                                                                                                                                                                                                                                                                                                                                                                                                                                     | \$ 2,782,000                                                                                                                                                                                                                                                                                                                                                                                                     |  |
| (c) Hardwood Hills Habitat Conservation Program, Phase 2                                                                                                                                                                                                                                                                                                                                                                                                                                                                                                                                                                                                                                                                                                                                                                                                                                                                                                                                                                                                                                                                                                                                                                                                                                                                                                                                                                                                                                                | MN Land Trust, St. John's University                                                                                                                                                                                                                                                                                                                                                                                                                                                                                                              | \$ 1,844,000                                                                                                                                                                                                                                                                                                                                                                                                     |  |
| (d) Camp Ripley Sentinel Landscape Protection Program ACUB, Phase 13                                                                                                                                                                                                                                                                                                                                                                                                                                                                                                                                                                                                                                                                                                                                                                                                                                                                                                                                                                                                                                                                                                                                                                                                                                                                                                                                                                                                                                    | Morrison County SWCD, BWSR                                                                                                                                                                                                                                                                                                                                                                                                                                                                                                                        | \$ 2,233,000                                                                                                                                                                                                                                                                                                                                                                                                     |  |
| (e) Minnesota Forests for the Future, Phase 5                                                                                                                                                                                                                                                                                                                                                                                                                                                                                                                                                                                                                                                                                                                                                                                                                                                                                                                                                                                                                                                                                                                                                                                                                                                                                                                                                                                                                                                           | MN DNR                                                                                                                                                                                                                                                                                                                                                                                                                                                                                                                                            | \$ 5,361,000                                                                                                                                                                                                                                                                                                                                                                                                     |  |
| (f) DNR Forest Habitat Enhancement, Phase 5                                                                                                                                                                                                                                                                                                                                                                                                                                                                                                                                                                                                                                                                                                                                                                                                                                                                                                                                                                                                                                                                                                                                                                                                                                                                                                                                                                                                                                                             | MN DNR                                                                                                                                                                                                                                                                                                                                                                                                                                                                                                                                            | \$ 2,601,000                                                                                                                                                                                                                                                                                                                                                                                                     |  |
| (g) Moose Habitat Collaborative - Northeast MN Forest Habitat Enhancement, Phase 5                                                                                                                                                                                                                                                                                                                                                                                                                                                                                                                                                                                                                                                                                                                                                                                                                                                                                                                                                                                                                                                                                                                                                                                                                                                                                                                                                                                                                      | Ruffed Grouse Society                                                                                                                                                                                                                                                                                                                                                                                                                                                                                                                             | \$ 2,050,000                                                                                                                                                                                                                                                                                                                                                                                                     |  |
| Subd. 4. Wetlands                                                                                                                                                                                                                                                                                                                                                                                                                                                                                                                                                                                                                                                                                                                                                                                                                                                                                                                                                                                                                                                                                                                                                                                                                                                                                                                                                                                                                                                                                       |                                                                                                                                                                                                                                                                                                                                                                                                                                                                                                                                                   | s totaling \$29,695,000                                                                                                                                                                                                                                                                                                                                                                                          |  |
| (a) Wetland Habitat Protection and Restoration Program, Phase 10                                                                                                                                                                                                                                                                                                                                                                                                                                                                                                                                                                                                                                                                                                                                                                                                                                                                                                                                                                                                                                                                                                                                                                                                                                                                                                                                                                                                                                        | MN Land Trust                                                                                                                                                                                                                                                                                                                                                                                                                                                                                                                                     | \$ 2,918,000                                                                                                                                                                                                                                                                                                                                                                                                     |  |
| (b) Shallow Lake and Wetland Protection & Restoration Program - Phase 14                                                                                                                                                                                                                                                                                                                                                                                                                                                                                                                                                                                                                                                                                                                                                                                                                                                                                                                                                                                                                                                                                                                                                                                                                                                                                                                                                                                                                                | Ducks Unlimited                                                                                                                                                                                                                                                                                                                                                                                                                                                                                                                                   | \$ 5,803,000                                                                                                                                                                                                                                                                                                                                                                                                     |  |
| (c) RIM Wetlands - Restoring the Most Productive Habitat In Minnesota, Phase 14                                                                                                                                                                                                                                                                                                                                                                                                                                                                                                                                                                                                                                                                                                                                                                                                                                                                                                                                                                                                                                                                                                                                                                                                                                                                                                                                                                                                                         | BWSR                                                                                                                                                                                                                                                                                                                                                                                                                                                                                                                                              | \$ 4,389,000                                                                                                                                                                                                                                                                                                                                                                                                     |  |
| (d) Accelerating the Waterfowl Production Area Acquisition Program, Phase 17                                                                                                                                                                                                                                                                                                                                                                                                                                                                                                                                                                                                                                                                                                                                                                                                                                                                                                                                                                                                                                                                                                                                                                                                                                                                                                                                                                                                                            | Pheasants Forever, Inc.                                                                                                                                                                                                                                                                                                                                                                                                                                                                                                                           | \$ 5,238,000                                                                                                                                                                                                                                                                                                                                                                                                     |  |
| (e) Nelson Slough - East Park Wildlife Management Area, Phase 2                                                                                                                                                                                                                                                                                                                                                                                                                                                                                                                                                                                                                                                                                                                                                                                                                                                                                                                                                                                                                                                                                                                                                                                                                                                                                                                                                                                                                                         | Middle-Snake-Tamarac Watershed District                                                                                                                                                                                                                                                                                                                                                                                                                                                                                                           | \$ 1,578,000                                                                                                                                                                                                                                                                                                                                                                                                     |  |
| (f) Living Shallow Lakes and Wetlands Enhancement and Restoration Initiative, Phase 11                                                                                                                                                                                                                                                                                                                                                                                                                                                                                                                                                                                                                                                                                                                                                                                                                                                                                                                                                                                                                                                                                                                                                                                                                                                                                                                                                                                                                  | Ducks Unlimited                                                                                                                                                                                                                                                                                                                                                                                                                                                                                                                                   | \$ 5,729,000                                                                                                                                                                                                                                                                                                                                                                                                     |  |
| (g) Big Swamp North                                                                                                                                                                                                                                                                                                                                                                                                                                                                                                                                                                                                                                                                                                                                                                                                                                                                                                                                                                                                                                                                                                                                                                                                                                                                                                                                                                                                                                                                                     | Roseau River Watershed District                                                                                                                                                                                                                                                                                                                                                                                                                                                                                                                   | \$ 1,475,000                                                                                                                                                                                                                                                                                                                                                                                                     |  |
| (h) DNR Accelerated Shallow Lakes and Wetland Enhancement, Phase 17                                                                                                                                                                                                                                                                                                                                                                                                                                                                                                                                                                                                                                                                                                                                                                                                                                                                                                                                                                                                                                                                                                                                                                                                                                                                                                                                                                                                                                     | MN DNR                                                                                                                                                                                                                                                                                                                                                                                                                                                                                                                                            | \$ 2,565,000                                                                                                                                                                                                                                                                                                                                                                                                     |  |
| Subd. 5. Habitats                                                                                                                                                                                                                                                                                                                                                                                                                                                                                                                                                                                                                                                                                                                                                                                                                                                                                                                                                                                                                                                                                                                                                                                                                                                                                                                                                                                                                                                                                       | 22 projects                                                                                                                                                                                                                                                                                                                                                                                                                                                                                                                                       | s totaling \$82,150,000                                                                                                                                                                                                                                                                                                                                                                                          |  |
|                                                                                                                                                                                                                                                                                                                                                                                                                                                                                                                                                                                                                                                                                                                                                                                                                                                                                                                                                                                                                                                                                                                                                                                                                                                                                                                                                                                                                                                                                                         | p. sjese                                                                                                                                                                                                                                                                                                                                                                                                                                                                                                                                          | J. , ,                                                                                                                                                                                                                                                                                                                                                                                                           |  |
| (a) Cannon River Watershed Habitat Restoration and Protection Program, Phase 14                                                                                                                                                                                                                                                                                                                                                                                                                                                                                                                                                                                                                                                                                                                                                                                                                                                                                                                                                                                                                                                                                                                                                                                                                                                                                                                                                                                                                         | Clean Rivers Partners, GRG, TPL                                                                                                                                                                                                                                                                                                                                                                                                                                                                                                                   | \$ 2,724,000                                                                                                                                                                                                                                                                                                                                                                                                     |  |
|                                                                                                                                                                                                                                                                                                                                                                                                                                                                                                                                                                                                                                                                                                                                                                                                                                                                                                                                                                                                                                                                                                                                                                                                                                                                                                                                                                                                                                                                                                         |                                                                                                                                                                                                                                                                                                                                                                                                                                                                                                                                                   |                                                                                                                                                                                                                                                                                                                                                                                                                  |  |
| (a) Cannon River Watershed Habitat Restoration and Protection Program, Phase 14                                                                                                                                                                                                                                                                                                                                                                                                                                                                                                                                                                                                                                                                                                                                                                                                                                                                                                                                                                                                                                                                                                                                                                                                                                                                                                                                                                                                                         | Clean Rivers Partners, GRG, TPL                                                                                                                                                                                                                                                                                                                                                                                                                                                                                                                   | \$ 2,724,000                                                                                                                                                                                                                                                                                                                                                                                                     |  |
| (a) Cannon River Watershed Habitat Restoration and Protection Program, Phase 14 (b) Spring Road Conservation Project                                                                                                                                                                                                                                                                                                                                                                                                                                                                                                                                                                                                                                                                                                                                                                                                                                                                                                                                                                                                                                                                                                                                                                                                                                                                                                                                                                                    | Clean Rivers Partners, GRG, TPL<br>Riley Purgatory Bluff Creek WD                                                                                                                                                                                                                                                                                                                                                                                                                                                                                 | \$ 2,724,000<br>\$ 2,027,000                                                                                                                                                                                                                                                                                                                                                                                     |  |
| (a) Cannon River Watershed Habitat Restoration and Protection Program, Phase 14 (b) Spring Road Conservation Project (c) Anoka Sand Plain Habitat Conservation, Phase 10                                                                                                                                                                                                                                                                                                                                                                                                                                                                                                                                                                                                                                                                                                                                                                                                                                                                                                                                                                                                                                                                                                                                                                                                                                                                                                                                | Clean Rivers Partners, GRG, TPL Riley Purgatory Bluff Creek WD GRG, Anoka WD, TNC, MLT                                                                                                                                                                                                                                                                                                                                                                                                                                                            | \$ 2,724,000<br>\$ 2,027,000<br>\$ 3,599,000                                                                                                                                                                                                                                                                                                                                                                     |  |
| (a) Cannon River Watershed Habitat Restoration and Protection Program, Phase 14 (b) Spring Road Conservation Project (c) Anoka Sand Plain Habitat Conservation, Phase 10 (d) Integrating Habitat and Clean Water, Phase 3                                                                                                                                                                                                                                                                                                                                                                                                                                                                                                                                                                                                                                                                                                                                                                                                                                                                                                                                                                                                                                                                                                                                                                                                                                                                               | Clean Rivers Partners, GRG, TPL Riley Purgatory Bluff Creek WD GRG, Anoka WD, TNC, MLT BWSR                                                                                                                                                                                                                                                                                                                                                                                                                                                       | \$ 2,724,000<br>\$ 2,027,000<br>\$ 3,599,000<br>\$ 2,753,000                                                                                                                                                                                                                                                                                                                                                     |  |
| <ul> <li>(a) Cannon River Watershed Habitat Restoration and Protection Program, Phase 14</li> <li>(b) Spring Road Conservation Project</li> <li>(c) Anoka Sand Plain Habitat Conservation, Phase 10</li> <li>(d) Integrating Habitat and Clean Water, Phase 3</li> <li>(e) St. Croix Watershed Habitat Protection and Restoration, Phase 6</li> </ul>                                                                                                                                                                                                                                                                                                                                                                                                                                                                                                                                                                                                                                                                                                                                                                                                                                                                                                                                                                                                                                                                                                                                                   | Clean Rivers Partners, GRG, TPL Riley Purgatory Bluff Creek WD GRG, Anoka WD, TNC, MLT BWSR Wild Rivers Conservancy, TPL, MLT                                                                                                                                                                                                                                                                                                                                                                                                                     | \$ 2,724,000<br>\$ 2,027,000<br>\$ 3,599,000<br>\$ 2,753,000<br>\$ 3,257,000                                                                                                                                                                                                                                                                                                                                     |  |
| (a) Cannon River Watershed Habitat Restoration and Protection Program, Phase 14 (b) Spring Road Conservation Project (c) Anoka Sand Plain Habitat Conservation, Phase 10 (d) Integrating Habitat and Clean Water, Phase 3 (e) St. Croix Watershed Habitat Protection and Restoration, Phase 6 (f) Mississippi Headwaters Habitat Corridor Project, Phase 9                                                                                                                                                                                                                                                                                                                                                                                                                                                                                                                                                                                                                                                                                                                                                                                                                                                                                                                                                                                                                                                                                                                                              | Clean Rivers Partners, GRG, TPL Riley Purgatory Bluff Creek WD GRG, Anoka WD, TNC, MLT BWSR Wild Rivers Conservancy, TPL, MLT Mississippi Headwaters Board, BWSR, TPL                                                                                                                                                                                                                                                                                                                                                                             | \$ 2,724,000<br>\$ 2,027,000<br>\$ 3,599,000<br>\$ 2,753,000<br>\$ 3,257,000<br>\$ 2,832,000                                                                                                                                                                                                                                                                                                                     |  |
| (a) Cannon River Watershed Habitat Restoration and Protection Program, Phase 14 (b) Spring Road Conservation Project (c) Anoka Sand Plain Habitat Conservation, Phase 10 (d) Integrating Habitat and Clean Water, Phase 3 (e) St. Croix Watershed Habitat Protection and Restoration, Phase 6 (f) Mississippi Headwaters Habitat Corridor Project, Phase 9 (g) Southeast Minnesota Protection and Restoration, Phase 13                                                                                                                                                                                                                                                                                                                                                                                                                                                                                                                                                                                                                                                                                                                                                                                                                                                                                                                                                                                                                                                                                 | Clean Rivers Partners, GRG, TPL Riley Purgatory Bluff Creek WD GRG, Anoka WD, TNC, MLT BWSR Wild Rivers Conservancy, TPL, MLT Mississippi Headwaters Board, BWSR, TPL MN Land Trust                                                                                                                                                                                                                                                                                                                                                               | \$ 2,724,000<br>\$ 2,027,000<br>\$ 3,599,000<br>\$ 2,753,000<br>\$ 3,257,000<br>\$ 2,832,000<br>\$ 2,387,000                                                                                                                                                                                                                                                                                                     |  |
| <ul> <li>(a) Cannon River Watershed Habitat Restoration and Protection Program, Phase 14</li> <li>(b) Spring Road Conservation Project</li> <li>(c) Anoka Sand Plain Habitat Conservation, Phase 10</li> <li>(d) Integrating Habitat and Clean Water, Phase 3</li> <li>(e) St. Croix Watershed Habitat Protection and Restoration, Phase 6</li> <li>(f) Mississippi Headwaters Habitat Corridor Project, Phase 9</li> <li>(g) Southeast Minnesota Protection and Restoration, Phase 13</li> <li>(h) Protecting Coldwater Fisheries on Minnesota's North Shore, Phase 3</li> </ul>                                                                                                                                                                                                                                                                                                                                                                                                                                                                                                                                                                                                                                                                                                                                                                                                                                                                                                                       | Clean Rivers Partners, GRG, TPL Riley Purgatory Bluff Creek WD GRG, Anoka WD, TNC, MLT BWSR Wild Rivers Conservancy, TPL, MLT Mississippi Headwaters Board, BWSR, TPL MN Land Trust MN Land Trust                                                                                                                                                                                                                                                                                                                                                 | \$ 2,724,000<br>\$ 2,027,000<br>\$ 3,599,000<br>\$ 2,753,000<br>\$ 3,257,000<br>\$ 2,832,000<br>\$ 2,387,000<br>\$ 2,237,000                                                                                                                                                                                                                                                                                     |  |
| (a) Cannon River Watershed Habitat Restoration and Protection Program, Phase 14 (b) Spring Road Conservation Project (c) Anoka Sand Plain Habitat Conservation, Phase 10 (d) Integrating Habitat and Clean Water, Phase 3 (e) St. Croix Watershed Habitat Protection and Restoration, Phase 6 (f) Mississippi Headwaters Habitat Corridor Project, Phase 9 (g) Southeast Minnesota Protection and Restoration, Phase 13 (h) Protecting Coldwater Fisheries on Minnesota's North Shore, Phase 3 (i) Metro Big Rivers, Phase 15                                                                                                                                                                                                                                                                                                                                                                                                                                                                                                                                                                                                                                                                                                                                                                                                                                                                                                                                                                           | Clean Rivers Partners, GRG, TPL Riley Purgatory Bluff Creek WD GRG, Anoka WD, TNC, MLT BWSR Wild Rivers Conservancy, TPL, MLT Mississippi Headwaters Board, BWSR, TPL MN Land Trust MN Land Trust MVNWRT, FMR, GRG, MLT, TPL                                                                                                                                                                                                                                                                                                                      | \$ 2,724,000<br>\$ 2,027,000<br>\$ 3,599,000<br>\$ 2,753,000<br>\$ 3,257,000<br>\$ 2,832,000<br>\$ 2,387,000<br>\$ 2,237,000<br>\$ 6,949,000                                                                                                                                                                                                                                                                     |  |
| (a) Cannon River Watershed Habitat Restoration and Protection Program, Phase 14 (b) Spring Road Conservation Project (c) Anoka Sand Plain Habitat Conservation, Phase 10 (d) Integrating Habitat and Clean Water, Phase 3 (e) St. Croix Watershed Habitat Protection and Restoration, Phase 6 (f) Mississippi Headwaters Habitat Corridor Project, Phase 9 (g) Southeast Minnesota Protection and Restoration, Phase 13 (h) Protecting Coldwater Fisheries on Minnesota's North Shore, Phase 3 (i) Metro Big Rivers, Phase 15 (j) Minnesota River Watershed Habitat Conservation Program                                                                                                                                                                                                                                                                                                                                                                                                                                                                                                                                                                                                                                                                                                                                                                                                                                                                                                                | Clean Rivers Partners, GRG, TPL Riley Purgatory Bluff Creek WD GRG, Anoka WD, TNC, MLT BWSR Wild Rivers Conservancy, TPL, MLT Mississippi Headwaters Board, BWSR, TPL MN Land Trust MN Land Trust MVNWRT, FMR, GRG, MLT, TPL Great River Greening, MN Land Trust                                                                                                                                                                                                                                                                                  | \$ 2,724,000<br>\$ 2,027,000<br>\$ 3,599,000<br>\$ 2,753,000<br>\$ 3,257,000<br>\$ 2,832,000<br>\$ 2,387,000<br>\$ 2,237,000<br>\$ 6,949,000<br>\$ 3,148,000                                                                                                                                                                                                                                                     |  |
| (a) Cannon River Watershed Habitat Restoration and Protection Program, Phase 14 (b) Spring Road Conservation Project (c) Anoka Sand Plain Habitat Conservation, Phase 10 (d) Integrating Habitat and Clean Water, Phase 3 (e) St. Croix Watershed Habitat Protection and Restoration, Phase 6 (f) Mississippi Headwaters Habitat Corridor Project, Phase 9 (g) Southeast Minnesota Protection and Restoration, Phase 13 (h) Protecting Coldwater Fisheries on Minnesota's North Shore, Phase 3 (i) Metro Big Rivers, Phase 15 (j) Minnesota River Watershed Habitat Conservation Program (k) Shell Rock River Watershed Habitat Restoration Program, Phase 14                                                                                                                                                                                                                                                                                                                                                                                                                                                                                                                                                                                                                                                                                                                                                                                                                                           | Clean Rivers Partners, GRG, TPL Riley Purgatory Bluff Creek WD GRG, Anoka WD, TNC, MLT BWSR Wild Rivers Conservancy, TPL, MLT Mississippi Headwaters Board, BWSR, TPL MN Land Trust MN Land Trust MVNWRT, FMR, GRG, MLT, TPL Great River Greening, MN Land Trust Shell Rock River Watershed District                                                                                                                                                                                                                                              | \$ 2,724,000<br>\$ 2,027,000<br>\$ 3,599,000<br>\$ 2,753,000<br>\$ 3,257,000<br>\$ 2,832,000<br>\$ 2,837,000<br>\$ 2,237,000<br>\$ 6,949,000<br>\$ 3,148,000<br>\$ 2,190,000                                                                                                                                                                                                                                     |  |
| (a) Cannon River Watershed Habitat Restoration and Protection Program, Phase 14 (b) Spring Road Conservation Project (c) Anoka Sand Plain Habitat Conservation, Phase 10 (d) Integrating Habitat and Clean Water, Phase 3 (e) St. Croix Watershed Habitat Protection and Restoration, Phase 6 (f) Mississippi Headwaters Habitat Corridor Project, Phase 9 (g) Southeast Minnesota Protection and Restoration, Phase 13 (h) Protecting Coldwater Fisheries on Minnesota's North Shore, Phase 3 (i) Metro Big Rivers, Phase 15 (j) Minnesota River Watershed Habitat Conservation Program (k) Shell Rock River Watershed Habitat Restoration Program, Phase 14 (l) Protecting Minnesota's Lakes of Outstanding Biological Significance, Phase 4                                                                                                                                                                                                                                                                                                                                                                                                                                                                                                                                                                                                                                                                                                                                                          | Clean Rivers Partners, GRG, TPL Riley Purgatory Bluff Creek WD GRG, Anoka WD, TNC, MLT BWSR Wild Rivers Conservancy, TPL, MLT Mississippi Headwaters Board, BWSR, TPL MN Land Trust MN Land Trust MVNWRT, FMR, GRG, MLT, TPL Great River Greening, MN Land Trust Shell Rock River Watershed District Northern Waters Land Trust, MLT                                                                                                                                                                                                              | \$ 2,724,000<br>\$ 2,027,000<br>\$ 3,599,000<br>\$ 2,753,000<br>\$ 3,257,000<br>\$ 2,832,000<br>\$ 2,387,000<br>\$ 2,237,000<br>\$ 6,949,000<br>\$ 3,148,000<br>\$ 2,190,000<br>\$ 3,209,000                                                                                                                                                                                                                     |  |
| (a) Cannon River Watershed Habitat Restoration and Protection Program, Phase 14 (b) Spring Road Conservation Project (c) Anoka Sand Plain Habitat Conservation, Phase 10 (d) Integrating Habitat and Clean Water, Phase 3 (e) St. Croix Watershed Habitat Protection and Restoration, Phase 6 (f) Mississippi Headwaters Habitat Corridor Project, Phase 9 (g) Southeast Minnesota Protection and Restoration, Phase 13 (h) Protecting Coldwater Fisheries on Minnesota's North Shore, Phase 3 (i) Metro Big Rivers, Phase 15 (j) Minnesota River Watershed Habitat Conservation Program (k) Shell Rock River Watershed Habitat Restoration Program, Phase 14 (l) Protecting Minnesota's Lakes of Outstanding Biological Significance, Phase 4 (m) Shakopee Creek: Headwaters Restored, Species and Land Protected (n) DNR Trout Stream Conservation Easements, Phase 4                                                                                                                                                                                                                                                                                                                                                                                                                                                                                                                                                                                                                                 | Clean Rivers Partners, GRG, TPL Riley Purgatory Bluff Creek WD GRG, Anoka WD, TNC, MLT BWSR Wild Rivers Conservancy, TPL, MLT Mississippi Headwaters Board, BWSR, TPL MN Land Trust MN Land Trust MVNWRT, FMR, GRG, MLT, TPL Great River Greening, MN Land Trust Shell Rock River Watershed District Northern Waters Land Trust, MLT Kandiyohi SWCD                                                                                                                                                                                               | \$ 2,724,000<br>\$ 2,027,000<br>\$ 3,599,000<br>\$ 2,753,000<br>\$ 3,257,000<br>\$ 2,832,000<br>\$ 2,837,000<br>\$ 2,237,000<br>\$ 6,949,000<br>\$ 3,148,000<br>\$ 2,190,000<br>\$ 3,209,000<br>\$ 2,413,000<br>\$ 995,000                                                                                                                                                                                       |  |
| <ul> <li>(a) Cannon River Watershed Habitat Restoration and Protection Program, Phase 14</li> <li>(b) Spring Road Conservation Project</li> <li>(c) Anoka Sand Plain Habitat Conservation, Phase 10</li> <li>(d) Integrating Habitat and Clean Water, Phase 3</li> <li>(e) St. Croix Watershed Habitat Protection and Restoration, Phase 6</li> <li>(f) Mississippi Headwaters Habitat Corridor Project, Phase 9</li> <li>(g) Southeast Minnesota Protection and Restoration, Phase 13</li> <li>(h) Protecting Coldwater Fisheries on Minnesota's North Shore, Phase 3</li> <li>(i) Metro Big Rivers, Phase 15</li> <li>(j) Minnesota River Watershed Habitat Conservation Program</li> <li>(k) Shell Rock River Watershed Habitat Restoration Program, Phase 14</li> <li>(l) Protecting Minnesota's Lakes of Outstanding Biological Significance, Phase 4</li> <li>(m) Shakopee Creek: Headwaters Restored, Species and Land Protected</li> <li>(n) DNR Trout Stream Conservation Easements, Phase 4</li> <li>(o) Fisheries Habitat Protection of Strategic North Central Minnesota Lakes, Phase 11</li> </ul>                                                                                                                                                                                                                                                                                                                                                                                         | Clean Rivers Partners, GRG, TPL Riley Purgatory Bluff Creek WD GRG, Anoka WD, TNC, MLT BWSR Wild Rivers Conservancy, TPL, MLT Mississippi Headwaters Board, BWSR, TPL MN Land Trust MN Land Trust MVNWRT, FMR, GRG, MLT, TPL Great River Greening, MN Land Trust Shell Rock River Watershed District Northern Waters Land Trust, MLT Kandiyohi SWCD MN DNR Northern Waters Land Trust, MLT                                                                                                                                                        | \$ 2,724,000<br>\$ 2,027,000<br>\$ 3,599,000<br>\$ 2,753,000<br>\$ 3,257,000<br>\$ 2,832,000<br>\$ 2,837,000<br>\$ 2,237,000<br>\$ 6,949,000<br>\$ 3,148,000<br>\$ 2,190,000<br>\$ 3,209,000<br>\$ 2,413,000<br>\$ 995,000<br>\$ 2,944,000                                                                                                                                                                       |  |
| <ul> <li>(a) Cannon River Watershed Habitat Restoration and Protection Program, Phase 14</li> <li>(b) Spring Road Conservation Project</li> <li>(c) Anoka Sand Plain Habitat Conservation, Phase 10</li> <li>(d) Integrating Habitat and Clean Water, Phase 3</li> <li>(e) St. Croix Watershed Habitat Protection and Restoration, Phase 6</li> <li>(f) Mississippi Headwaters Habitat Corridor Project, Phase 9</li> <li>(g) Southeast Minnesota Protection and Restoration, Phase 13</li> <li>(h) Protecting Coldwater Fisheries on Minnesota's North Shore, Phase 3</li> <li>(i) Metro Big Rivers, Phase 15</li> <li>(j) Minnesota River Watershed Habitat Conservation Program</li> <li>(k) Shell Rock River Watershed Habitat Restoration Program, Phase 14</li> <li>(l) Protecting Minnesota's Lakes of Outstanding Biological Significance, Phase 4</li> <li>(m) Shakopee Creek: Headwaters Restored, Species and Land Protected</li> <li>(n) DNR Trout Stream Conservation Easements, Phase 4</li> <li>(o) Fisheries Habitat Protection of Strategic North Central Minnesota Lakes, Phase 11</li> <li>(p) Minnesota Statewide Trout Habitat Enhancement, Phase 2</li> </ul>                                                                                                                                                                                                                                                                                                                     | Clean Rivers Partners, GRG, TPL Riley Purgatory Bluff Creek WD GRG, Anoka WD, TNC, MLT BWSR Wild Rivers Conservancy, TPL, MLT Mississippi Headwaters Board, BWSR, TPL MN Land Trust MN Land Trust MVNWRT, FMR, GRG, MLT, TPL Great River Greening, MN Land Trust Shell Rock River Watershed District Northern Waters Land Trust, MLT Kandiyohi SWCD MN DNR Northern Waters Land Trust, MLT MN Trout Unlimited                                                                                                                                     | \$ 2,724,000<br>\$ 2,027,000<br>\$ 3,599,000<br>\$ 2,753,000<br>\$ 2,753,000<br>\$ 2,832,000<br>\$ 2,837,000<br>\$ 2,237,000<br>\$ 6,949,000<br>\$ 3,148,000<br>\$ 2,190,000<br>\$ 3,209,000<br>\$ 2,413,000<br>\$ 995,000<br>\$ 2,944,000<br>\$ 2,173,000                                                                                                                                                       |  |
| <ul> <li>(a) Cannon River Watershed Habitat Restoration and Protection Program, Phase 14</li> <li>(b) Spring Road Conservation Project</li> <li>(c) Anoka Sand Plain Habitat Conservation, Phase 10</li> <li>(d) Integrating Habitat and Clean Water, Phase 3</li> <li>(e) St. Croix Watershed Habitat Protection and Restoration, Phase 6</li> <li>(f) Mississippi Headwaters Habitat Corridor Project, Phase 9</li> <li>(g) Southeast Minnesota Protection and Restoration, Phase 13</li> <li>(h) Protecting Coldwater Fisheries on Minnesota's North Shore, Phase 3</li> <li>(i) Metro Big Rivers, Phase 15</li> <li>(j) Minnesota River Watershed Habitat Conservation Program</li> <li>(k) Shell Rock River Watershed Habitat Restoration Program, Phase 14</li> <li>(l) Protecting Minnesota's Lakes of Outstanding Biological Significance, Phase 4</li> <li>(m) Shakopee Creek: Headwaters Restored, Species and Land Protected</li> <li>(n) DNR Trout Stream Conservation Easements, Phase 4</li> <li>(o) Fisheries Habitat Protection of Strategic North Central Minnesota Lakes, Phase 11</li> </ul>                                                                                                                                                                                                                                                                                                                                                                                         | Clean Rivers Partners, GRG, TPL Riley Purgatory Bluff Creek WD GRG, Anoka WD, TNC, MLT BWSR Wild Rivers Conservancy, TPL, MLT Mississippi Headwaters Board, BWSR, TPL MN Land Trust MN Land Trust MVNWRT, FMR, GRG, MLT, TPL Great River Greening, MN Land Trust Shell Rock River Watershed District Northern Waters Land Trust, MLT Kandiyohi SWCD MN DNR Northern Waters Land Trust, MLT MN Trout Unlimited Audubon Minnesota                                                                                                                   | \$ 2,724,000<br>\$ 2,027,000<br>\$ 3,599,000<br>\$ 2,753,000<br>\$ 3,257,000<br>\$ 2,832,000<br>\$ 2,387,000<br>\$ 2,237,000<br>\$ 6,949,000<br>\$ 3,148,000<br>\$ 2,190,000<br>\$ 3,209,000<br>\$ 2,413,000<br>\$ 995,000<br>\$ 2,944,000<br>\$ 2,173,000<br>\$ 2,049,000                                                                                                                                       |  |
| (a) Cannon River Watershed Habitat Restoration and Protection Program, Phase 14 (b) Spring Road Conservation Project (c) Anoka Sand Plain Habitat Conservation, Phase 10 (d) Integrating Habitat and Clean Water, Phase 3 (e) St. Croix Watershed Habitat Protection and Restoration, Phase 6 (f) Mississippi Headwaters Habitat Corridor Project, Phase 9 (g) Southeast Minnesota Protection and Restoration, Phase 13 (h) Protecting Coldwater Fisheries on Minnesota's North Shore, Phase 3 (i) Metro Big Rivers, Phase 15 (j) Minnesota River Watershed Habitat Conservation Program (k) Shell Rock River Watershed Habitat Restoration Program, Phase 14 (l) Protecting Minnesota's Lakes of Outstanding Biological Significance, Phase 4 (m) Shakopee Creek: Headwaters Restored, Species and Land Protected (n) DNR Trout Stream Conservation Easements, Phase 4 (o) Fisheries Habitat Protection of Strategic North Central Minnesota Lakes, Phase 11 (p) Minnesota Statewide Trout Habitat Enhancement, Phase 2 (q) Restoring and Enhancing Minnesota's Important Bird Areas, Phase 4 (r) Fall River Restoration                                                                                                                                                                                                                                                                                                                                                                               | Clean Rivers Partners, GRG, TPL Riley Purgatory Bluff Creek WD GRG, Anoka WD, TNC, MLT BWSR Wild Rivers Conservancy, TPL, MLT Mississippi Headwaters Board, BWSR, TPL MN Land Trust MN Land Trust MVNWRT, FMR, GRG, MLT, TPL Great River Greening, MN Land Trust Shell Rock River Watershed District Northern Waters Land Trust, MLT Kandiyohi SWCD MN DNR Northern Waters Land Trust, MLT MN Trout Unlimited Audubon Minnesota Cook County                                                                                                       | \$ 2,724,000<br>\$ 2,027,000<br>\$ 3,599,000<br>\$ 2,753,000<br>\$ 3,257,000<br>\$ 2,832,000<br>\$ 2,837,000<br>\$ 2,237,000<br>\$ 6,949,000<br>\$ 3,148,000<br>\$ 2,190,000<br>\$ 3,209,000<br>\$ 2,413,000<br>\$ 995,000<br>\$ 2,944,000<br>\$ 2,173,000<br>\$ 2,049,000<br>\$ 1,348,000                                                                                                                       |  |
| (a) Cannon River Watershed Habitat Restoration and Protection Program, Phase 14 (b) Spring Road Conservation Project (c) Anoka Sand Plain Habitat Conservation, Phase 10 (d) Integrating Habitat and Clean Water, Phase 3 (e) St. Croix Watershed Habitat Protection and Restoration, Phase 6 (f) Mississippi Headwaters Habitat Corridor Project, Phase 9 (g) Southeast Minnesota Protection and Restoration, Phase 13 (h) Protecting Coldwater Fisheries on Minnesota's North Shore, Phase 3 (i) Metro Big Rivers, Phase 15 (j) Minnesota River Watershed Habitat Conservation Program (k) Shell Rock River Watershed Habitat Restoration Program, Phase 14 (l) Protecting Minnesota's Lakes of Outstanding Biological Significance, Phase 4 (m) Shakopee Creek: Headwaters Restored, Species and Land Protected (n) DNR Trout Stream Conservation Easements, Phase 4 (o) Fisheries Habitat Protection of Strategic North Central Minnesota Lakes, Phase 11 (p) Minnesota Statewide Trout Habitat Enhancement, Phase 2 (q) Restoring and Enhancing Minnesota's Important Bird Areas, Phase 4 (r) Fall River Restoration (s) DNR Aquatic Habitat Restoration and Enhancement, Phase 8                                                                                                                                                                                                                                                                                                                  | Clean Rivers Partners, GRG, TPL Riley Purgatory Bluff Creek WD GRG, Anoka WD, TNC, MLT BWSR Wild Rivers Conservancy, TPL, MLT Mississippi Headwaters Board, BWSR, TPL MN Land Trust MN Land Trust MVNWRT, FMR, GRG, MLT, TPL Great River Greening, MN Land Trust Shell Rock River Watershed District Northern Waters Land Trust, MLT Kandiyohi SWCD MN DNR Northern Waters Land Trust, MLT MN Trout Unlimited Audubon Minnesota Cook County MN DNR                                                                                                | \$ 2,724,000<br>\$ 2,027,000<br>\$ 3,599,000<br>\$ 2,753,000<br>\$ 3,257,000<br>\$ 2,832,000<br>\$ 2,837,000<br>\$ 2,237,000<br>\$ 6,949,000<br>\$ 3,148,000<br>\$ 2,190,000<br>\$ 3,209,000<br>\$ 2,413,000<br>\$ 2,944,000<br>\$ 2,173,000<br>\$ 2,049,000<br>\$ 1,348,000<br>\$ 3,887,000                                                                                                                     |  |
| (a) Cannon River Watershed Habitat Restoration and Protection Program, Phase 14 (b) Spring Road Conservation Project (c) Anoka Sand Plain Habitat Conservation, Phase 10 (d) Integrating Habitat and Clean Water, Phase 3 (e) St. Croix Watershed Habitat Protection and Restoration, Phase 6 (f) Mississippi Headwaters Habitat Corridor Project, Phase 9 (g) Southeast Minnesota Protection and Restoration, Phase 13 (h) Protecting Coldwater Fisheries on Minnesota's North Shore, Phase 3 (i) Metro Big Rivers, Phase 15 (j) Minnesota River Watershed Habitat Conservation Program (k) Shell Rock River Watershed Habitat Restoration Program, Phase 14 (l) Protecting Minnesota's Lakes of Outstanding Biological Significance, Phase 4 (m) Shakopee Creek: Headwaters Restored, Species and Land Protected (n) DNR Trout Stream Conservation Easements, Phase 4 (o) Fisheries Habitat Protection of Strategic North Central Minnesota Lakes, Phase 11 (p) Minnesota Statewide Trout Habitat Enhancement, Phase 2 (q) Restoring and Enhancing Minnesota's Important Bird Areas, Phase 4 (r) Fall River Restoration (s) DNR Aquatic Habitat Restoration and Enhancement, Phase 8 (t) Rum River Corridor Fish and Wildlife Habitat Enhancement, Phase 8                                                                                                                                                                                                                                            | Clean Rivers Partners, GRG, TPL Riley Purgatory Bluff Creek WD GRG, Anoka WD, TNC, MLT BWSR Wild Rivers Conservancy, TPL, MLT Mississippi Headwaters Board, BWSR, TPL MN Land Trust MN Land Trust MVNWRT, FMR, GRG, MLT, TPL Great River Greening, MN Land Trust Shell Rock River Watershed District Northern Waters Land Trust, MLT Kandiyohi SWCD MN DNR Northern Waters Land Trust, MLT MN Trout Unlimited Audubon Minnesota Cook County MN DNR Anoka County SWCD                                                                              | \$ 2,724,000<br>\$ 2,027,000<br>\$ 3,599,000<br>\$ 2,753,000<br>\$ 3,257,000<br>\$ 2,832,000<br>\$ 2,832,000<br>\$ 2,387,000<br>\$ 2,237,000<br>\$ 6,949,000<br>\$ 3,148,000<br>\$ 2,190,000<br>\$ 2,190,000<br>\$ 2,413,000<br>\$ 295,000<br>\$ 2,944,000<br>\$ 2,173,000<br>\$ 2,049,000<br>\$ 1,348,000<br>\$ 1,348,000<br>\$ 1,387,000                                                                       |  |
| (a) Cannon River Watershed Habitat Restoration and Protection Program, Phase 14 (b) Spring Road Conservation Project (c) Anoka Sand Plain Habitat Conservation, Phase 10 (d) Integrating Habitat and Clean Water, Phase 3 (e) St. Croix Watershed Habitat Protection and Restoration, Phase 6 (f) Mississippi Headwaters Habitat Corridor Project, Phase 9 (g) Southeast Minnesota Protection and Restoration, Phase 13 (h) Protecting Coldwater Fisheries on Minnesota's North Shore, Phase 3 (i) Metro Big Rivers, Phase 15 (j) Minnesota River Watershed Habitat Conservation Program (k) Shell Rock River Watershed Habitat Restoration Program, Phase 14 (l) Protecting Minnesota's Lakes of Outstanding Biological Significance, Phase 4 (m) Shakopee Creek: Headwaters Restored, Species and Land Protected (n) DNR Trout Stream Conservation Easements, Phase 4 (o) Fisheries Habitat Protection of Strategic North Central Minnesota Lakes, Phase 11 (p) Minnesota Statewide Trout Habitat Enhancement, Phase 2 (q) Restoring and Enhancing Minnesota's Important Bird Areas, Phase 4 (r) Fall River Restoration (s) DNR Aquatic Habitat Restoration and Enhancement, Phase 8 (t) Rum River Corridor Fish and Wildlife Habitat Enhancement, Phase 8 (u) DNR Roving Crew, Phase 3                                                                                                                                                                                                               | Clean Rivers Partners, GRG, TPL Riley Purgatory Bluff Creek WD GRG, Anoka WD, TNC, MLT BWSR Wild Rivers Conservancy, TPL, MLT Mississippi Headwaters Board, BWSR, TPL MN Land Trust MN Land Trust MVNWRT, FMR, GRG, MLT, TPL Great River Greening, MN Land Trust Shell Rock River Watershed District Northern Waters Land Trust, MLT Kandiyohi SWCD MN DNR Northern Waters Land Trust, MLT MN Trout Unlimited Audubon Minnesota Cook County MN DNR Anoka County SWCD MN DNR                                                                       | \$ 2,724,000<br>\$ 2,027,000<br>\$ 3,599,000<br>\$ 2,753,000<br>\$ 3,257,000<br>\$ 2,832,000<br>\$ 2,837,000<br>\$ 2,237,000<br>\$ 6,949,000<br>\$ 3,148,000<br>\$ 2,190,000<br>\$ 3,209,000<br>\$ 2,413,000<br>\$ 2,944,000<br>\$ 2,173,000<br>\$ 2,049,000<br>\$ 1,348,000<br>\$ 3,887,000<br>\$ 1,387,000<br>\$ 12,642,000                                                                                    |  |
| (a) Cannon River Watershed Habitat Restoration and Protection Program, Phase 14 (b) Spring Road Conservation Project (c) Anoka Sand Plain Habitat Conservation, Phase 10 (d) Integrating Habitat and Clean Water, Phase 3 (e) St. Croix Watershed Habitat Protection and Restoration, Phase 6 (f) Mississippi Headwaters Habitat Corridor Project, Phase 9 (g) Southeast Minnesota Protection and Restoration, Phase 13 (h) Protecting Coldwater Fisheries on Minnesota's North Shore, Phase 3 (i) Metro Big Rivers, Phase 15 (j) Minnesota River Watershed Habitat Conservation Program (k) Shell Rock River Watershed Habitat Restoration Program, Phase 14 (l) Protecting Minnesota's Lakes of Outstanding Biological Significance, Phase 4 (m) Shakopee Creek: Headwaters Restored, Species and Land Protected (n) DNR Trout Stream Conservation Easements, Phase 4 (o) Fisheries Habitat Protection of Strategic North Central Minnesota Lakes, Phase 11 (p) Minnesota Statewide Trout Habitat Enhancement, Phase 2 (q) Restoring and Enhancing Minnesota's Important Bird Areas, Phase 4 (r) Fall River Restoration (s) DNR Aquatic Habitat Restoration and Enhancement, Phase 8 (t) Rum River Corridor Fish and Wildlife Habitat Enhancement, Phase 8 (u) DNR Roving Crew, Phase 3 (v) Conservation Partners Legacy Grant Program: Statewide and Metro Habitat, Phase 16                                                                                                                         | Clean Rivers Partners, GRG, TPL Riley Purgatory Bluff Creek WD GRG, Anoka WD, TNC, MLT BWSR Wild Rivers Conservancy, TPL, MLT Mississippi Headwaters Board, BWSR, TPL MN Land Trust MN Land Trust MVNWRT, FMR, GRG, MLT, TPL Great River Greening, MN Land Trust Shell Rock River Watershed District Northern Waters Land Trust, MLT Kandiyohi SWCD MN DNR Northern Waters Land Trust, MLT MN Trout Unlimited Audubon Minnesota Cook County MN DNR Anoka County SWCD MN DNR MN DNR                                                                | \$ 2,724,000<br>\$ 2,027,000<br>\$ 3,599,000<br>\$ 2,753,000<br>\$ 3,257,000<br>\$ 2,832,000<br>\$ 2,837,000<br>\$ 2,237,000<br>\$ 6,949,000<br>\$ 3,148,000<br>\$ 2,190,000<br>\$ 3,209,000<br>\$ 2,413,000<br>\$ 995,000<br>\$ 2,944,000<br>\$ 2,173,000<br>\$ 2,049,000<br>\$ 1,348,000<br>\$ 1,348,000<br>\$ 1,387,000<br>\$ 1,387,000<br>\$ 15,000,000                                                      |  |
| (a) Cannon River Watershed Habitat Restoration and Protection Program, Phase 14 (b) Spring Road Conservation Project (c) Anoka Sand Plain Habitat Conservation, Phase 10 (d) Integrating Habitat and Clean Water, Phase 3 (e) St. Croix Watershed Habitat Protection and Restoration, Phase 6 (f) Mississippi Headwaters Habitat Corridor Project, Phase 9 (g) Southeast Minnesota Protection and Restoration, Phase 13 (h) Protecting Coldwater Fisheries on Minnesota's North Shore, Phase 3 (i) Metro Big Rivers, Phase 15 (j) Minnesota River Watershed Habitat Conservation Program (k) Shell Rock River Watershed Habitat Restoration Program, Phase 14 (l) Protecting Minnesota's Lakes of Outstanding Biological Significance, Phase 4 (m) Shakopee Creek: Headwaters Restored, Species and Land Protected (n) DNR Trout Stream Conservation Easements, Phase 4 (o) Fisheries Habitat Protection of Strategic North Central Minnesota Lakes, Phase 11 (p) Minnesota Statewide Trout Habitat Enhancement, Phase 2 (q) Restoring and Enhancing Minnesota's Important Bird Areas, Phase 4 (r) Fall River Restoration (s) DNR Aquatic Habitat Restoration and Enhancement, Phase 8 (t) Rum River Corridor Fish and Wildlife Habitat Enhancement, Phase 8 (u) DNR Roving Crew, Phase 3 (v) Conservation Partners Legacy Grant Program: Statewide and Metro Habitat, Phase 16  Subd. 6. Administration                                                                                                | Clean Rivers Partners, GRG, TPL Riley Purgatory Bluff Creek WD GRG, Anoka WD, TNC, MLT BWSR Wild Rivers Conservancy, TPL, MLT Mississippi Headwaters Board, BWSR, TPL MN Land Trust MN Land Trust MVNWRT, FMR, GRG, MLT, TPL Great River Greening, MN Land Trust Shell Rock River Watershed District Northern Waters Land Trust, MLT Kandiyohi SWCD MN DNR Northern Waters Land Trust, MLT MN Trout Unlimited Audubon Minnesota Cook County MN DNR Anoka County SWCD MN DNR                             | \$ 2,724,000 \$ 2,027,000 \$ 3,599,000 \$ 2,753,000 \$ 3,257,000 \$ 2,832,000 \$ 2,837,000 \$ 2,387,000 \$ 2,237,000 \$ 6,949,000 \$ 3,148,000 \$ 2,190,000 \$ 3,209,000 \$ 2,413,000 \$ 2,944,000 \$ 2,173,000 \$ 2,049,000 \$ 1,348,000 \$ 3,887,000 \$ 1,387,000 \$ 12,642,000 \$ 15,000,000                                                                                                                  |  |
| (a) Cannon River Watershed Habitat Restoration and Protection Program, Phase 14 (b) Spring Road Conservation Project (c) Anoka Sand Plain Habitat Conservation, Phase 10 (d) Integrating Habitat and Clean Water, Phase 3 (e) St. Croix Watershed Habitat Protection and Restoration, Phase 6 (f) Mississippi Headwaters Habitat Corridor Project, Phase 9 (g) Southeast Minnesota Protection and Restoration, Phase 13 (h) Protecting Coldwater Fisheries on Minnesota's North Shore, Phase 3 (i) Metro Big Rivers, Phase 15 (j) Minnesota River Watershed Habitat Conservation Program (k) Shell Rock River Watershed Habitat Restoration Program, Phase 14 (l) Protecting Minnesota's Lakes of Outstanding Biological Significance, Phase 4 (m) Shakopee Creek: Headwaters Restored, Species and Land Protected (n) DNR Trout Stream Conservation Easements, Phase 4 (o) Fisheries Habitat Protection of Strategic North Central Minnesota Lakes, Phase 11 (p) Minnesota Statewide Trout Habitat Enhancement, Phase 2 (q) Restoring and Enhancing Minnesota's Important Bird Areas, Phase 4 (r) Fall River Restoration (s) DNR Aquatic Habitat Restoration and Enhancement, Phase 8 (t) Rum River Corridor Fish and Wildlife Habitat Enhancement, Phase 8 (u) DNR Roving Crew, Phase 3 (v) Conservation Partners Legacy Grant Program: Statewide and Metro Habitat, Phase 16  Subd. 6. Administration (a) Contract Management                                                                        | Clean Rivers Partners, GRG, TPL Riley Purgatory Bluff Creek WD GRG, Anoka WD, TNC, MLT BWSR Wild Rivers Conservancy, TPL, MLT Mississippi Headwaters Board, BWSR, TPL MN Land Trust MN Land Trust MVNWRT, FMR, GRG, MLT, TPL Great River Greening, MN Land Trust Shell Rock River Watershed District Northern Waters Land Trust, MLT Kandiyohi SWCD MN DNR Northern Waters Land Trust, MLT MN Trout Unlimited Audubon Minnesota Cook County MN DNR Anoka County SWCD MN DNR                             | \$ 2,724,000<br>\$ 2,027,000<br>\$ 3,599,000<br>\$ 2,753,000<br>\$ 3,257,000<br>\$ 2,832,000<br>\$ 2,832,000<br>\$ 2,387,000<br>\$ 2,237,000<br>\$ 6,949,000<br>\$ 3,148,000<br>\$ 2,190,000<br>\$ 3,209,000<br>\$ 2,413,000<br>\$ 295,000<br>\$ 2,944,000<br>\$ 2,173,000<br>\$ 2,049,000<br>\$ 1,348,000<br>\$ 1,387,000<br>\$ 1,387,000<br>\$ 15,000,000<br>ms totaling \$2,054,000<br>\$ 410,000             |  |
| (a) Cannon River Watershed Habitat Restoration and Protection Program, Phase 14 (b) Spring Road Conservation Project (c) Anoka Sand Plain Habitat Conservation, Phase 10 (d) Integrating Habitat and Clean Water, Phase 3 (e) St. Croix Watershed Habitat Protection and Restoration, Phase 6 (f) Mississippi Headwaters Habitat Corridor Project, Phase 9 (g) Southeast Minnesota Protection and Restoration, Phase 13 (h) Protecting Coldwater Fisheries on Minnesota's North Shore, Phase 3 (i) Metro Big Rivers, Phase 15 (j) Minnesota River Watershed Habitat Conservation Program (k) Shell Rock River Watershed Habitat Restoration Program, Phase 14 (l) Protecting Minnesota's Lakes of Outstanding Biological Significance, Phase 4 (m) Shakopee Creek: Headwaters Restored, Species and Land Protected (n) DNR Trout Stream Conservation Easements, Phase 4 (o) Fisheries Habitat Protection of Strategic North Central Minnesota Lakes, Phase 11 (p) Minnesota Statewide Trout Habitat Enhancement, Phase 2 (q) Restoring and Enhancing Minnesota's Important Bird Areas, Phase 4 (r) Fall River Restoration (s) DNR Aquatic Habitat Restoration and Enhancement, Phase 8 (t) Rum River Corridor Fish and Wildlife Habitat Enhancement, Phase 8 (u) DNR Roving Crew, Phase 3 (v) Conservation Partners Legacy Grant Program: Statewide and Metro Habitat, Phase 16  Subd. 6. Administration (a) Contract Management (b) Legislative Coordinating Commission                                | Clean Rivers Partners, GRG, TPL Riley Purgatory Bluff Creek WD GRG, Anoka WD, TNC, MLT BWSR Wild Rivers Conservancy, TPL, MLT Mississippi Headwaters Board, BWSR, TPL MN Land Trust MN Land Trust MVNWRT, FMR, GRG, MLT, TPL Great River Greening, MN Land Trust Shell Rock River Watershed District Northern Waters Land Trust, MLT Kandiyohi SWCD MN DNR Northern Waters Land Trust, MLT MN Trout Unlimited Audubon Minnesota Cook County MN DNR Anoka County SWCD MN DNR | \$ 2,724,000<br>\$ 2,027,000<br>\$ 3,599,000<br>\$ 2,753,000<br>\$ 2,832,000<br>\$ 2,832,000<br>\$ 2,387,000<br>\$ 2,237,000<br>\$ 6,949,000<br>\$ 3,148,000<br>\$ 2,190,000<br>\$ 3,209,000<br>\$ 2,413,000<br>\$ 995,000<br>\$ 2,944,000<br>\$ 2,173,000<br>\$ 2,049,000<br>\$ 1,348,000<br>\$ 1,387,000<br>\$ 12,642,000<br>\$ 15,000,000<br>ms totaling \$2,054,000<br>\$ 732,000                            |  |
| (a) Cannon River Watershed Habitat Restoration and Protection Program, Phase 14 (b) Spring Road Conservation Project (c) Anoka Sand Plain Habitat Conservation, Phase 10 (d) Integrating Habitat and Clean Water, Phase 3 (e) St. Croix Watershed Habitat Protection and Restoration, Phase 6 (f) Mississippi Headwaters Habitat Corridor Project, Phase 9 (g) Southeast Minnesota Protection and Restoration, Phase 13 (h) Protecting Coldwater Fisheries on Minnesota's North Shore, Phase 3 (i) Metro Big Rivers, Phase 15 (j) Minnesota River Watershed Habitat Conservation Program (k) Shell Rock River Watershed Habitat Restoration Program, Phase 14 (l) Protecting Minnesota's Lakes of Outstanding Biological Significance, Phase 4 (m) Shakopee Creek: Headwaters Restored, Species and Land Protected (n) DNR Trout Stream Conservation Easements, Phase 4 (o) Fisheries Habitat Protection of Strategic North Central Minnesota Lakes, Phase 11 (p) Minnesota Statewide Trout Habitat Enhancement, Phase 2 (q) Restoring and Enhancing Minnesota's Important Bird Areas, Phase 4 (r) Fall River Restoration (s) DNR Aquatic Habitat Restoration and Enhancement, Phase 8 (t) Rum River Corridor Fish and Wildlife Habitat Enhancement, Phase 8 (u) DNR Roving Crew, Phase 3 (v) Conservation Partners Legacy Grant Program: Statewide and Metro Habitat, Phase 16  Subd. 6. Administration (a) Contract Management (b) Legislative Coordinating Commission (c) Technical Evaluation Panel | Clean Rivers Partners, GRG, TPL Riley Purgatory Bluff Creek WD GRG, Anoka WD, TNC, MLT BWSR Wild Rivers Conservancy, TPL, MLT Mississippi Headwaters Board, BWSR, TPL MN Land Trust MN Land Trust MNNWRT, FMR, GRG, MLT, TPL Great River Greening, MN Land Trust Shell Rock River Watershed District Northern Waters Land Trust, MLT Kandiyohi SWCD MN DNR Northern Waters Land Trust, MLT MN Trout Unlimited Audubon Minnesota Cook County MN DNR Anoka County SWCD MN DNR MN DNR MN DNR MN DNR MN DNR MN DNR  S ite MN DNR LCC MN DNR           | \$ 2,724,000<br>\$ 2,027,000<br>\$ 3,599,000<br>\$ 2,753,000<br>\$ 3,257,000<br>\$ 2,832,000<br>\$ 2,387,000<br>\$ 2,237,000<br>\$ 6,949,000<br>\$ 3,148,000<br>\$ 2,190,000<br>\$ 3,209,000<br>\$ 2,413,000<br>\$ 995,000<br>\$ 2,944,000<br>\$ 2,173,000<br>\$ 2,049,000<br>\$ 1,348,000<br>\$ 1,387,000<br>\$ 1,387,000<br>\$ 15,000,000<br>ms totaling \$2,054,000<br>\$ 410,000<br>\$ 732,000<br>\$ 168,000 |  |
| (a) Cannon River Watershed Habitat Restoration and Protection Program, Phase 14 (b) Spring Road Conservation Project (c) Anoka Sand Plain Habitat Conservation, Phase 10 (d) Integrating Habitat and Clean Water, Phase 3 (e) St. Croix Watershed Habitat Protection and Restoration, Phase 6 (f) Mississippi Headwaters Habitat Corridor Project, Phase 9 (g) Southeast Minnesota Protection and Restoration, Phase 13 (h) Protecting Coldwater Fisheries on Minnesota's North Shore, Phase 3 (i) Metro Big Rivers, Phase 15 (j) Minnesota River Watershed Habitat Conservation Program (k) Shell Rock River Watershed Habitat Restoration Program, Phase 14 (l) Protecting Minnesota's Lakes of Outstanding Biological Significance, Phase 4 (m) Shakopee Creek: Headwaters Restored, Species and Land Protected (n) DNR Trout Stream Conservation Easements, Phase 4 (o) Fisheries Habitat Protection of Strategic North Central Minnesota Lakes, Phase 11 (p) Minnesota Statewide Trout Habitat Enhancement, Phase 2 (q) Restoring and Enhancing Minnesota's Important Bird Areas, Phase 4 (r) Fall River Restoration (s) DNR Aquatic Habitat Restoration and Enhancement, Phase 8 (t) Rum River Corridor Fish and Wildlife Habitat Enhancement, Phase 8 (u) DNR Roving Crew, Phase 3 (v) Conservation Partners Legacy Grant Program: Statewide and Metro Habitat, Phase 16  Subd. 6. Administration (a) Contract Management (b) Legislative Coordinating Commission                                | Clean Rivers Partners, GRG, TPL Riley Purgatory Bluff Creek WD GRG, Anoka WD, TNC, MLT BWSR Wild Rivers Conservancy, TPL, MLT Mississippi Headwaters Board, BWSR, TPL MN Land Trust MN Land Trust MVNWRT, FMR, GRG, MLT, TPL Great River Greening, MN Land Trust Shell Rock River Watershed District Northern Waters Land Trust, MLT Kandiyohi SWCD MN DNR Northern Waters Land Trust, MLT MN Trout Unlimited Audubon Minnesota Cook County MN DNR Anoka County SWCD MN DNR | \$ 2,724,000<br>\$ 2,027,000<br>\$ 3,599,000<br>\$ 2,753,000<br>\$ 2,832,000<br>\$ 2,832,000<br>\$ 2,387,000<br>\$ 2,237,000<br>\$ 6,949,000<br>\$ 3,148,000<br>\$ 2,190,000<br>\$ 3,209,000<br>\$ 2,413,000<br>\$ 995,000<br>\$ 2,944,000<br>\$ 2,173,000<br>\$ 2,049,000<br>\$ 1,348,000<br>\$ 1,387,000<br>\$ 12,642,000<br>\$ 15,000,000<br>ms totaling \$2,054,000<br>\$ 732,000                            |  |