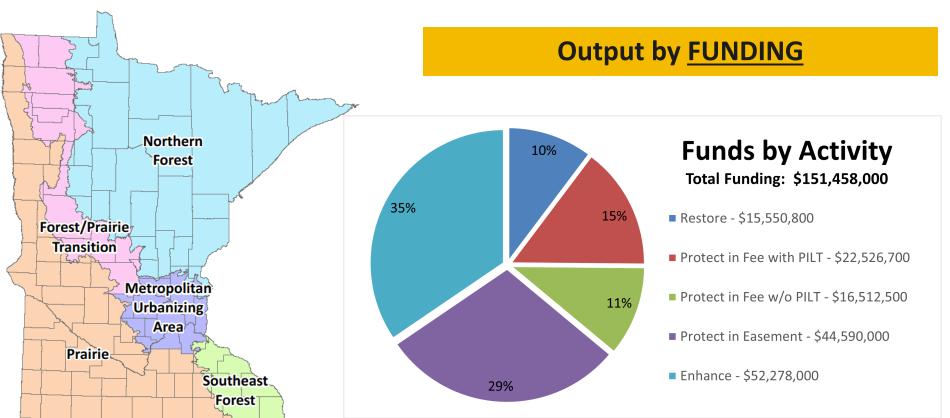

## LSOHC Recommendation Summary – FY2026

| Subd. 2. Prairies                                                                                                                                                                                                                                                                                                                                                                                                                                                                                                                                                                                                                                                                                                                                                                                                                                                                                                                                                                                                                                                                                                                                                                                                                                                                                                                                                                                                                                                                                       | 10 projects totaling \$34,199,000                                                                                                                                                                                                                                                                                                                                                                                                                                                                                                                 |                                                                                                                                                                                                                                                                                                                                                                                                                  |  |
|---------------------------------------------------------------------------------------------------------------------------------------------------------------------------------------------------------------------------------------------------------------------------------------------------------------------------------------------------------------------------------------------------------------------------------------------------------------------------------------------------------------------------------------------------------------------------------------------------------------------------------------------------------------------------------------------------------------------------------------------------------------------------------------------------------------------------------------------------------------------------------------------------------------------------------------------------------------------------------------------------------------------------------------------------------------------------------------------------------------------------------------------------------------------------------------------------------------------------------------------------------------------------------------------------------------------------------------------------------------------------------------------------------------------------------------------------------------------------------------------------------|---------------------------------------------------------------------------------------------------------------------------------------------------------------------------------------------------------------------------------------------------------------------------------------------------------------------------------------------------------------------------------------------------------------------------------------------------------------------------------------------------------------------------------------------------|------------------------------------------------------------------------------------------------------------------------------------------------------------------------------------------------------------------------------------------------------------------------------------------------------------------------------------------------------------------------------------------------------------------|--|
| (a) Martin County DNR WMA Acquisition, Phase 9                                                                                                                                                                                                                                                                                                                                                                                                                                                                                                                                                                                                                                                                                                                                                                                                                                                                                                                                                                                                                                                                                                                                                                                                                                                                                                                                                                                                                                                          | Fox Lake Conservation League, DU, TCF                                                                                                                                                                                                                                                                                                                                                                                                                                                                                                             | \$ 1,363,000                                                                                                                                                                                                                                                                                                                                                                                                     |  |
| (b) Prairie Chicken Habitat Partnership of the Southern Red River Valley, Phase 11                                                                                                                                                                                                                                                                                                                                                                                                                                                                                                                                                                                                                                                                                                                                                                                                                                                                                                                                                                                                                                                                                                                                                                                                                                                                                                                                                                                                                      | MN Prairie Chicken Society, PF                                                                                                                                                                                                                                                                                                                                                                                                                                                                                                                    | \$ 3,690,000                                                                                                                                                                                                                                                                                                                                                                                                     |  |
| (c) RIM Grasslands Reserve, Phase 6                                                                                                                                                                                                                                                                                                                                                                                                                                                                                                                                                                                                                                                                                                                                                                                                                                                                                                                                                                                                                                                                                                                                                                                                                                                                                                                                                                                                                                                                     | BWSR                                                                                                                                                                                                                                                                                                                                                                                                                                                                                                                                              | \$ 3,452,000                                                                                                                                                                                                                                                                                                                                                                                                     |  |
| (d) RIM Buffers for Wildlife and Water, Phase 11                                                                                                                                                                                                                                                                                                                                                                                                                                                                                                                                                                                                                                                                                                                                                                                                                                                                                                                                                                                                                                                                                                                                                                                                                                                                                                                                                                                                                                                        | BWSR                                                                                                                                                                                                                                                                                                                                                                                                                                                                                                                                              | \$ 4,092,000                                                                                                                                                                                                                                                                                                                                                                                                     |  |
| (e) Accelerating the Wildlife Management Area Program, Phase 17                                                                                                                                                                                                                                                                                                                                                                                                                                                                                                                                                                                                                                                                                                                                                                                                                                                                                                                                                                                                                                                                                                                                                                                                                                                                                                                                                                                                                                         | Pheasants Forever                                                                                                                                                                                                                                                                                                                                                                                                                                                                                                                                 | \$ 4,974,000                                                                                                                                                                                                                                                                                                                                                                                                     |  |
| (f) Minnesota Prairie Recovery Program, Phase 14                                                                                                                                                                                                                                                                                                                                                                                                                                                                                                                                                                                                                                                                                                                                                                                                                                                                                                                                                                                                                                                                                                                                                                                                                                                                                                                                                                                                                                                        | The Nature Conservancy                                                                                                                                                                                                                                                                                                                                                                                                                                                                                                                            | \$ 2,489,000                                                                                                                                                                                                                                                                                                                                                                                                     |  |
| (g) Northern Tallgrass Prairie National Wildlife Refuge, Phase 15                                                                                                                                                                                                                                                                                                                                                                                                                                                                                                                                                                                                                                                                                                                                                                                                                                                                                                                                                                                                                                                                                                                                                                                                                                                                                                                                                                                                                                       | The Nature Conservancy                                                                                                                                                                                                                                                                                                                                                                                                                                                                                                                            | \$ 3,742,000                                                                                                                                                                                                                                                                                                                                                                                                     |  |
| (h) DNR Wildlife Management Area and Scientific and Natural Area Acquisition, Phase 17                                                                                                                                                                                                                                                                                                                                                                                                                                                                                                                                                                                                                                                                                                                                                                                                                                                                                                                                                                                                                                                                                                                                                                                                                                                                                                                                                                                                                  | MN DNR                                                                                                                                                                                                                                                                                                                                                                                                                                                                                                                                            | \$ 1,960,000                                                                                                                                                                                                                                                                                                                                                                                                     |  |
| (i) Enhanced Public Land—Grasslands, Phase 8                                                                                                                                                                                                                                                                                                                                                                                                                                                                                                                                                                                                                                                                                                                                                                                                                                                                                                                                                                                                                                                                                                                                                                                                                                                                                                                                                                                                                                                            | Pheasants Forever                                                                                                                                                                                                                                                                                                                                                                                                                                                                                                                                 | \$ 3,519,000                                                                                                                                                                                                                                                                                                                                                                                                     |  |
| (j) Accelerating the USFWS Habitat Conservation Easement Program, Phase 5                                                                                                                                                                                                                                                                                                                                                                                                                                                                                                                                                                                                                                                                                                                                                                                                                                                                                                                                                                                                                                                                                                                                                                                                                                                                                                                                                                                                                               | Ducks Unlimited, Pheasants Forever                                                                                                                                                                                                                                                                                                                                                                                                                                                                                                                | \$ 4,918,000                                                                                                                                                                                                                                                                                                                                                                                                     |  |
| Subd. 3. Forests                                                                                                                                                                                                                                                                                                                                                                                                                                                                                                                                                                                                                                                                                                                                                                                                                                                                                                                                                                                                                                                                                                                                                                                                                                                                                                                                                                                                                                                                                        |                                                                                                                                                                                                                                                                                                                                                                                                                                                                                                                                                   | s totaling \$20,414,000                                                                                                                                                                                                                                                                                                                                                                                          |  |
|                                                                                                                                                                                                                                                                                                                                                                                                                                                                                                                                                                                                                                                                                                                                                                                                                                                                                                                                                                                                                                                                                                                                                                                                                                                                                                                                                                                                                                                                                                         | MN DNR                                                                                                                                                                                                                                                                                                                                                                                                                                                                                                                                            |                                                                                                                                                                                                                                                                                                                                                                                                                  |  |
| (a) Minnesota Forest Recovery Project, Phase 3                                                                                                                                                                                                                                                                                                                                                                                                                                                                                                                                                                                                                                                                                                                                                                                                                                                                                                                                                                                                                                                                                                                                                                                                                                                                                                                                                                                                                                                          |                                                                                                                                                                                                                                                                                                                                                                                                                                                                                                                                                   | \$ 3,543,000                                                                                                                                                                                                                                                                                                                                                                                                     |  |
| (b) Itasca County Memorial Forest Project                                                                                                                                                                                                                                                                                                                                                                                                                                                                                                                                                                                                                                                                                                                                                                                                                                                                                                                                                                                                                                                                                                                                                                                                                                                                                                                                                                                                                                                               | Itasca County                                                                                                                                                                                                                                                                                                                                                                                                                                                                                                                                     | \$ 2,782,000                                                                                                                                                                                                                                                                                                                                                                                                     |  |
| (c) Hardwood Hills Habitat Conservation Program, Phase 2                                                                                                                                                                                                                                                                                                                                                                                                                                                                                                                                                                                                                                                                                                                                                                                                                                                                                                                                                                                                                                                                                                                                                                                                                                                                                                                                                                                                                                                | MN Land Trust, St. John's University                                                                                                                                                                                                                                                                                                                                                                                                                                                                                                              | \$ 1,844,000                                                                                                                                                                                                                                                                                                                                                                                                     |  |
| (d) Camp Ripley Sentinel Landscape Protection Program ACUB, Phase 13                                                                                                                                                                                                                                                                                                                                                                                                                                                                                                                                                                                                                                                                                                                                                                                                                                                                                                                                                                                                                                                                                                                                                                                                                                                                                                                                                                                                                                    | Morrison County SWCD, BWSR                                                                                                                                                                                                                                                                                                                                                                                                                                                                                                                        | \$ 2,233,000                                                                                                                                                                                                                                                                                                                                                                                                     |  |
| (e) Minnesota Forests for the Future, Phase 5                                                                                                                                                                                                                                                                                                                                                                                                                                                                                                                                                                                                                                                                                                                                                                                                                                                                                                                                                                                                                                                                                                                                                                                                                                                                                                                                                                                                                                                           | MN DNR                                                                                                                                                                                                                                                                                                                                                                                                                                                                                                                                            | \$ 5,361,000                                                                                                                                                                                                                                                                                                                                                                                                     |  |
| (f) DNR Forest Habitat Enhancement, Phase 5                                                                                                                                                                                                                                                                                                                                                                                                                                                                                                                                                                                                                                                                                                                                                                                                                                                                                                                                                                                                                                                                                                                                                                                                                                                                                                                                                                                                                                                             | MN DNR                                                                                                                                                                                                                                                                                                                                                                                                                                                                                                                                            | \$ 2,601,000                                                                                                                                                                                                                                                                                                                                                                                                     |  |
| (g) Moose Habitat Collaborative - Northeast MN Forest Habitat Enhancement, Phase 5                                                                                                                                                                                                                                                                                                                                                                                                                                                                                                                                                                                                                                                                                                                                                                                                                                                                                                                                                                                                                                                                                                                                                                                                                                                                                                                                                                                                                      | Ruffed Grouse Society                                                                                                                                                                                                                                                                                                                                                                                                                                                                                                                             | \$ 2,050,000                                                                                                                                                                                                                                                                                                                                                                                                     |  |
| Subd. 4. Wetlands                                                                                                                                                                                                                                                                                                                                                                                                                                                                                                                                                                                                                                                                                                                                                                                                                                                                                                                                                                                                                                                                                                                                                                                                                                                                                                                                                                                                                                                                                       |                                                                                                                                                                                                                                                                                                                                                                                                                                                                                                                                                   | s totaling \$29,695,000                                                                                                                                                                                                                                                                                                                                                                                          |  |
| (a) Wetland Habitat Protection and Restoration Program, Phase 10                                                                                                                                                                                                                                                                                                                                                                                                                                                                                                                                                                                                                                                                                                                                                                                                                                                                                                                                                                                                                                                                                                                                                                                                                                                                                                                                                                                                                                        | MN Land Trust                                                                                                                                                                                                                                                                                                                                                                                                                                                                                                                                     | \$ 2,918,000                                                                                                                                                                                                                                                                                                                                                                                                     |  |
| (b) Shallow Lake and Wetland Protection & Restoration Program - Phase 14                                                                                                                                                                                                                                                                                                                                                                                                                                                                                                                                                                                                                                                                                                                                                                                                                                                                                                                                                                                                                                                                                                                                                                                                                                                                                                                                                                                                                                | Ducks Unlimited                                                                                                                                                                                                                                                                                                                                                                                                                                                                                                                                   | \$ 5,803,000                                                                                                                                                                                                                                                                                                                                                                                                     |  |
| (c) RIM Wetlands - Restoring the Most Productive Habitat In Minnesota, Phase 14                                                                                                                                                                                                                                                                                                                                                                                                                                                                                                                                                                                                                                                                                                                                                                                                                                                                                                                                                                                                                                                                                                                                                                                                                                                                                                                                                                                                                         | BWSR                                                                                                                                                                                                                                                                                                                                                                                                                                                                                                                                              | \$ 4,389,000                                                                                                                                                                                                                                                                                                                                                                                                     |  |
| (d) Accelerating the Waterfowl Production Area Acquisition Program, Phase 17                                                                                                                                                                                                                                                                                                                                                                                                                                                                                                                                                                                                                                                                                                                                                                                                                                                                                                                                                                                                                                                                                                                                                                                                                                                                                                                                                                                                                            | Pheasants Forever, Inc.                                                                                                                                                                                                                                                                                                                                                                                                                                                                                                                           | \$ 5,238,000                                                                                                                                                                                                                                                                                                                                                                                                     |  |
| (e) Nelson Slough - East Park Wildlife Management Area, Phase 2                                                                                                                                                                                                                                                                                                                                                                                                                                                                                                                                                                                                                                                                                                                                                                                                                                                                                                                                                                                                                                                                                                                                                                                                                                                                                                                                                                                                                                         | Middle-Snake-Tamarac Watershed District                                                                                                                                                                                                                                                                                                                                                                                                                                                                                                           | \$ 1,578,000                                                                                                                                                                                                                                                                                                                                                                                                     |  |
| (f) Living Shallow Lakes and Wetlands Enhancement and Restoration Initiative, Phase 11                                                                                                                                                                                                                                                                                                                                                                                                                                                                                                                                                                                                                                                                                                                                                                                                                                                                                                                                                                                                                                                                                                                                                                                                                                                                                                                                                                                                                  | Ducks Unlimited                                                                                                                                                                                                                                                                                                                                                                                                                                                                                                                                   | \$ 5,729,000                                                                                                                                                                                                                                                                                                                                                                                                     |  |
| (g) Big Swamp North                                                                                                                                                                                                                                                                                                                                                                                                                                                                                                                                                                                                                                                                                                                                                                                                                                                                                                                                                                                                                                                                                                                                                                                                                                                                                                                                                                                                                                                                                     | Roseau River Watershed District                                                                                                                                                                                                                                                                                                                                                                                                                                                                                                                   | \$ 1,475,000                                                                                                                                                                                                                                                                                                                                                                                                     |  |
| (h) DNR Accelerated Shallow Lakes and Wetland Enhancement, Phase 17                                                                                                                                                                                                                                                                                                                                                                                                                                                                                                                                                                                                                                                                                                                                                                                                                                                                                                                                                                                                                                                                                                                                                                                                                                                                                                                                                                                                                                     | MN DNR                                                                                                                                                                                                                                                                                                                                                                                                                                                                                                                                            | \$ 2,565,000                                                                                                                                                                                                                                                                                                                                                                                                     |  |
| Subd. 5. Habitats                                                                                                                                                                                                                                                                                                                                                                                                                                                                                                                                                                                                                                                                                                                                                                                                                                                                                                                                                                                                                                                                                                                                                                                                                                                                                                                                                                                                                                                                                       | 22 projects                                                                                                                                                                                                                                                                                                                                                                                                                                                                                                                                       | s totaling \$82,150,000                                                                                                                                                                                                                                                                                                                                                                                          |  |
|                                                                                                                                                                                                                                                                                                                                                                                                                                                                                                                                                                                                                                                                                                                                                                                                                                                                                                                                                                                                                                                                                                                                                                                                                                                                                                                                                                                                                                                                                                         | p. sjese                                                                                                                                                                                                                                                                                                                                                                                                                                                                                                                                          | J. , ,                                                                                                                                                                                                                                                                                                                                                                                                           |  |
| (a) Cannon River Watershed Habitat Restoration and Protection Program, Phase 14                                                                                                                                                                                                                                                                                                                                                                                                                                                                                                                                                                                                                                                                                                                                                                                                                                                                                                                                                                                                                                                                                                                                                                                                                                                                                                                                                                                                                         | Clean Rivers Partners, GRG, TPL                                                                                                                                                                                                                                                                                                                                                                                                                                                                                                                   | \$ 2,724,000                                                                                                                                                                                                                                                                                                                                                                                                     |  |
|                                                                                                                                                                                                                                                                                                                                                                                                                                                                                                                                                                                                                                                                                                                                                                                                                                                                                                                                                                                                                                                                                                                                                                                                                                                                                                                                                                                                                                                                                                         |                                                                                                                                                                                                                                                                                                                                                                                                                                                                                                                                                   |                                                                                                                                                                                                                                                                                                                                                                                                                  |  |
| (a) Cannon River Watershed Habitat Restoration and Protection Program, Phase 14                                                                                                                                                                                                                                                                                                                                                                                                                                                                                                                                                                                                                                                                                                                                                                                                                                                                                                                                                                                                                                                                                                                                                                                                                                                                                                                                                                                                                         | Clean Rivers Partners, GRG, TPL                                                                                                                                                                                                                                                                                                                                                                                                                                                                                                                   | \$ 2,724,000                                                                                                                                                                                                                                                                                                                                                                                                     |  |
| (a) Cannon River Watershed Habitat Restoration and Protection Program, Phase 14 (b) Spring Road Conservation Project                                                                                                                                                                                                                                                                                                                                                                                                                                                                                                                                                                                                                                                                                                                                                                                                                                                                                                                                                                                                                                                                                                                                                                                                                                                                                                                                                                                    | Clean Rivers Partners, GRG, TPL<br>Riley Purgatory Bluff Creek WD                                                                                                                                                                                                                                                                                                                                                                                                                                                                                 | \$ 2,724,000<br>\$ 2,027,000                                                                                                                                                                                                                                                                                                                                                                                     |  |
| (a) Cannon River Watershed Habitat Restoration and Protection Program, Phase 14 (b) Spring Road Conservation Project (c) Anoka Sand Plain Habitat Conservation, Phase 10                                                                                                                                                                                                                                                                                                                                                                                                                                                                                                                                                                                                                                                                                                                                                                                                                                                                                                                                                                                                                                                                                                                                                                                                                                                                                                                                | Clean Rivers Partners, GRG, TPL Riley Purgatory Bluff Creek WD GRG, Anoka WD, TNC, MLT                                                                                                                                                                                                                                                                                                                                                                                                                                                            | \$ 2,724,000<br>\$ 2,027,000<br>\$ 3,599,000                                                                                                                                                                                                                                                                                                                                                                     |  |
| (a) Cannon River Watershed Habitat Restoration and Protection Program, Phase 14 (b) Spring Road Conservation Project (c) Anoka Sand Plain Habitat Conservation, Phase 10 (d) Integrating Habitat and Clean Water, Phase 3                                                                                                                                                                                                                                                                                                                                                                                                                                                                                                                                                                                                                                                                                                                                                                                                                                                                                                                                                                                                                                                                                                                                                                                                                                                                               | Clean Rivers Partners, GRG, TPL Riley Purgatory Bluff Creek WD GRG, Anoka WD, TNC, MLT BWSR                                                                                                                                                                                                                                                                                                                                                                                                                                                       | \$ 2,724,000<br>\$ 2,027,000<br>\$ 3,599,000<br>\$ 2,753,000                                                                                                                                                                                                                                                                                                                                                     |  |
| <ul> <li>(a) Cannon River Watershed Habitat Restoration and Protection Program, Phase 14</li> <li>(b) Spring Road Conservation Project</li> <li>(c) Anoka Sand Plain Habitat Conservation, Phase 10</li> <li>(d) Integrating Habitat and Clean Water, Phase 3</li> <li>(e) St. Croix Watershed Habitat Protection and Restoration, Phase 6</li> </ul>                                                                                                                                                                                                                                                                                                                                                                                                                                                                                                                                                                                                                                                                                                                                                                                                                                                                                                                                                                                                                                                                                                                                                   | Clean Rivers Partners, GRG, TPL Riley Purgatory Bluff Creek WD GRG, Anoka WD, TNC, MLT BWSR Wild Rivers Conservancy, TPL, MLT                                                                                                                                                                                                                                                                                                                                                                                                                     | \$ 2,724,000<br>\$ 2,027,000<br>\$ 3,599,000<br>\$ 2,753,000<br>\$ 3,257,000                                                                                                                                                                                                                                                                                                                                     |  |
| (a) Cannon River Watershed Habitat Restoration and Protection Program, Phase 14 (b) Spring Road Conservation Project (c) Anoka Sand Plain Habitat Conservation, Phase 10 (d) Integrating Habitat and Clean Water, Phase 3 (e) St. Croix Watershed Habitat Protection and Restoration, Phase 6 (f) Mississippi Headwaters Habitat Corridor Project, Phase 9                                                                                                                                                                                                                                                                                                                                                                                                                                                                                                                                                                                                                                                                                                                                                                                                                                                                                                                                                                                                                                                                                                                                              | Clean Rivers Partners, GRG, TPL Riley Purgatory Bluff Creek WD GRG, Anoka WD, TNC, MLT BWSR Wild Rivers Conservancy, TPL, MLT Mississippi Headwaters Board, BWSR, TPL                                                                                                                                                                                                                                                                                                                                                                             | \$ 2,724,000<br>\$ 2,027,000<br>\$ 3,599,000<br>\$ 2,753,000<br>\$ 3,257,000<br>\$ 2,832,000                                                                                                                                                                                                                                                                                                                     |  |
| (a) Cannon River Watershed Habitat Restoration and Protection Program, Phase 14 (b) Spring Road Conservation Project (c) Anoka Sand Plain Habitat Conservation, Phase 10 (d) Integrating Habitat and Clean Water, Phase 3 (e) St. Croix Watershed Habitat Protection and Restoration, Phase 6 (f) Mississippi Headwaters Habitat Corridor Project, Phase 9 (g) Southeast Minnesota Protection and Restoration, Phase 13                                                                                                                                                                                                                                                                                                                                                                                                                                                                                                                                                                                                                                                                                                                                                                                                                                                                                                                                                                                                                                                                                 | Clean Rivers Partners, GRG, TPL Riley Purgatory Bluff Creek WD GRG, Anoka WD, TNC, MLT BWSR Wild Rivers Conservancy, TPL, MLT Mississippi Headwaters Board, BWSR, TPL MN Land Trust                                                                                                                                                                                                                                                                                                                                                               | \$ 2,724,000<br>\$ 2,027,000<br>\$ 3,599,000<br>\$ 2,753,000<br>\$ 3,257,000<br>\$ 2,832,000<br>\$ 2,387,000                                                                                                                                                                                                                                                                                                     |  |
| <ul> <li>(a) Cannon River Watershed Habitat Restoration and Protection Program, Phase 14</li> <li>(b) Spring Road Conservation Project</li> <li>(c) Anoka Sand Plain Habitat Conservation, Phase 10</li> <li>(d) Integrating Habitat and Clean Water, Phase 3</li> <li>(e) St. Croix Watershed Habitat Protection and Restoration, Phase 6</li> <li>(f) Mississippi Headwaters Habitat Corridor Project, Phase 9</li> <li>(g) Southeast Minnesota Protection and Restoration, Phase 13</li> <li>(h) Protecting Coldwater Fisheries on Minnesota's North Shore, Phase 3</li> </ul>                                                                                                                                                                                                                                                                                                                                                                                                                                                                                                                                                                                                                                                                                                                                                                                                                                                                                                                       | Clean Rivers Partners, GRG, TPL Riley Purgatory Bluff Creek WD GRG, Anoka WD, TNC, MLT BWSR Wild Rivers Conservancy, TPL, MLT Mississippi Headwaters Board, BWSR, TPL MN Land Trust MN Land Trust                                                                                                                                                                                                                                                                                                                                                 | \$ 2,724,000<br>\$ 2,027,000<br>\$ 3,599,000<br>\$ 2,753,000<br>\$ 3,257,000<br>\$ 2,832,000<br>\$ 2,387,000<br>\$ 2,237,000                                                                                                                                                                                                                                                                                     |  |
| (a) Cannon River Watershed Habitat Restoration and Protection Program, Phase 14 (b) Spring Road Conservation Project (c) Anoka Sand Plain Habitat Conservation, Phase 10 (d) Integrating Habitat and Clean Water, Phase 3 (e) St. Croix Watershed Habitat Protection and Restoration, Phase 6 (f) Mississippi Headwaters Habitat Corridor Project, Phase 9 (g) Southeast Minnesota Protection and Restoration, Phase 13 (h) Protecting Coldwater Fisheries on Minnesota's North Shore, Phase 3 (i) Metro Big Rivers, Phase 15                                                                                                                                                                                                                                                                                                                                                                                                                                                                                                                                                                                                                                                                                                                                                                                                                                                                                                                                                                           | Clean Rivers Partners, GRG, TPL Riley Purgatory Bluff Creek WD GRG, Anoka WD, TNC, MLT BWSR Wild Rivers Conservancy, TPL, MLT Mississippi Headwaters Board, BWSR, TPL MN Land Trust MN Land Trust MVNWRT, FMR, GRG, MLT, TPL                                                                                                                                                                                                                                                                                                                      | \$ 2,724,000<br>\$ 2,027,000<br>\$ 3,599,000<br>\$ 2,753,000<br>\$ 3,257,000<br>\$ 2,832,000<br>\$ 2,387,000<br>\$ 2,237,000<br>\$ 6,949,000                                                                                                                                                                                                                                                                     |  |
| (a) Cannon River Watershed Habitat Restoration and Protection Program, Phase 14 (b) Spring Road Conservation Project (c) Anoka Sand Plain Habitat Conservation, Phase 10 (d) Integrating Habitat and Clean Water, Phase 3 (e) St. Croix Watershed Habitat Protection and Restoration, Phase 6 (f) Mississippi Headwaters Habitat Corridor Project, Phase 9 (g) Southeast Minnesota Protection and Restoration, Phase 13 (h) Protecting Coldwater Fisheries on Minnesota's North Shore, Phase 3 (i) Metro Big Rivers, Phase 15 (j) Minnesota River Watershed Habitat Conservation Program                                                                                                                                                                                                                                                                                                                                                                                                                                                                                                                                                                                                                                                                                                                                                                                                                                                                                                                | Clean Rivers Partners, GRG, TPL Riley Purgatory Bluff Creek WD GRG, Anoka WD, TNC, MLT BWSR Wild Rivers Conservancy, TPL, MLT Mississippi Headwaters Board, BWSR, TPL MN Land Trust MN Land Trust MVNWRT, FMR, GRG, MLT, TPL Great River Greening, MN Land Trust                                                                                                                                                                                                                                                                                  | \$ 2,724,000<br>\$ 2,027,000<br>\$ 3,599,000<br>\$ 2,753,000<br>\$ 3,257,000<br>\$ 2,832,000<br>\$ 2,387,000<br>\$ 2,237,000<br>\$ 6,949,000<br>\$ 3,148,000                                                                                                                                                                                                                                                     |  |
| (a) Cannon River Watershed Habitat Restoration and Protection Program, Phase 14 (b) Spring Road Conservation Project (c) Anoka Sand Plain Habitat Conservation, Phase 10 (d) Integrating Habitat and Clean Water, Phase 3 (e) St. Croix Watershed Habitat Protection and Restoration, Phase 6 (f) Mississippi Headwaters Habitat Corridor Project, Phase 9 (g) Southeast Minnesota Protection and Restoration, Phase 13 (h) Protecting Coldwater Fisheries on Minnesota's North Shore, Phase 3 (i) Metro Big Rivers, Phase 15 (j) Minnesota River Watershed Habitat Conservation Program (k) Shell Rock River Watershed Habitat Restoration Program, Phase 14                                                                                                                                                                                                                                                                                                                                                                                                                                                                                                                                                                                                                                                                                                                                                                                                                                           | Clean Rivers Partners, GRG, TPL Riley Purgatory Bluff Creek WD GRG, Anoka WD, TNC, MLT BWSR Wild Rivers Conservancy, TPL, MLT Mississippi Headwaters Board, BWSR, TPL MN Land Trust MN Land Trust MVNWRT, FMR, GRG, MLT, TPL Great River Greening, MN Land Trust Shell Rock River Watershed District                                                                                                                                                                                                                                              | \$ 2,724,000<br>\$ 2,027,000<br>\$ 3,599,000<br>\$ 2,753,000<br>\$ 3,257,000<br>\$ 2,832,000<br>\$ 2,837,000<br>\$ 2,237,000<br>\$ 6,949,000<br>\$ 3,148,000<br>\$ 2,190,000                                                                                                                                                                                                                                     |  |
| (a) Cannon River Watershed Habitat Restoration and Protection Program, Phase 14 (b) Spring Road Conservation Project (c) Anoka Sand Plain Habitat Conservation, Phase 10 (d) Integrating Habitat and Clean Water, Phase 3 (e) St. Croix Watershed Habitat Protection and Restoration, Phase 6 (f) Mississippi Headwaters Habitat Corridor Project, Phase 9 (g) Southeast Minnesota Protection and Restoration, Phase 13 (h) Protecting Coldwater Fisheries on Minnesota's North Shore, Phase 3 (i) Metro Big Rivers, Phase 15 (j) Minnesota River Watershed Habitat Conservation Program (k) Shell Rock River Watershed Habitat Restoration Program, Phase 14 (l) Protecting Minnesota's Lakes of Outstanding Biological Significance, Phase 4                                                                                                                                                                                                                                                                                                                                                                                                                                                                                                                                                                                                                                                                                                                                                          | Clean Rivers Partners, GRG, TPL Riley Purgatory Bluff Creek WD GRG, Anoka WD, TNC, MLT BWSR Wild Rivers Conservancy, TPL, MLT Mississippi Headwaters Board, BWSR, TPL MN Land Trust MN Land Trust MVNWRT, FMR, GRG, MLT, TPL Great River Greening, MN Land Trust Shell Rock River Watershed District Northern Waters Land Trust, MLT                                                                                                                                                                                                              | \$ 2,724,000<br>\$ 2,027,000<br>\$ 3,599,000<br>\$ 2,753,000<br>\$ 3,257,000<br>\$ 2,832,000<br>\$ 2,387,000<br>\$ 2,237,000<br>\$ 6,949,000<br>\$ 3,148,000<br>\$ 2,190,000<br>\$ 3,209,000                                                                                                                                                                                                                     |  |
| (a) Cannon River Watershed Habitat Restoration and Protection Program, Phase 14 (b) Spring Road Conservation Project (c) Anoka Sand Plain Habitat Conservation, Phase 10 (d) Integrating Habitat and Clean Water, Phase 3 (e) St. Croix Watershed Habitat Protection and Restoration, Phase 6 (f) Mississippi Headwaters Habitat Corridor Project, Phase 9 (g) Southeast Minnesota Protection and Restoration, Phase 13 (h) Protecting Coldwater Fisheries on Minnesota's North Shore, Phase 3 (i) Metro Big Rivers, Phase 15 (j) Minnesota River Watershed Habitat Conservation Program (k) Shell Rock River Watershed Habitat Restoration Program, Phase 14 (l) Protecting Minnesota's Lakes of Outstanding Biological Significance, Phase 4 (m) Shakopee Creek: Headwaters Restored, Species and Land Protected (n) DNR Trout Stream Conservation Easements, Phase 4                                                                                                                                                                                                                                                                                                                                                                                                                                                                                                                                                                                                                                 | Clean Rivers Partners, GRG, TPL Riley Purgatory Bluff Creek WD GRG, Anoka WD, TNC, MLT BWSR Wild Rivers Conservancy, TPL, MLT Mississippi Headwaters Board, BWSR, TPL MN Land Trust MN Land Trust MVNWRT, FMR, GRG, MLT, TPL Great River Greening, MN Land Trust Shell Rock River Watershed District Northern Waters Land Trust, MLT Kandiyohi SWCD                                                                                                                                                                                               | \$ 2,724,000<br>\$ 2,027,000<br>\$ 3,599,000<br>\$ 2,753,000<br>\$ 3,257,000<br>\$ 2,832,000<br>\$ 2,837,000<br>\$ 2,237,000<br>\$ 6,949,000<br>\$ 3,148,000<br>\$ 2,190,000<br>\$ 3,209,000<br>\$ 2,413,000<br>\$ 995,000                                                                                                                                                                                       |  |
| <ul> <li>(a) Cannon River Watershed Habitat Restoration and Protection Program, Phase 14</li> <li>(b) Spring Road Conservation Project</li> <li>(c) Anoka Sand Plain Habitat Conservation, Phase 10</li> <li>(d) Integrating Habitat and Clean Water, Phase 3</li> <li>(e) St. Croix Watershed Habitat Protection and Restoration, Phase 6</li> <li>(f) Mississippi Headwaters Habitat Corridor Project, Phase 9</li> <li>(g) Southeast Minnesota Protection and Restoration, Phase 13</li> <li>(h) Protecting Coldwater Fisheries on Minnesota's North Shore, Phase 3</li> <li>(i) Metro Big Rivers, Phase 15</li> <li>(j) Minnesota River Watershed Habitat Conservation Program</li> <li>(k) Shell Rock River Watershed Habitat Restoration Program, Phase 14</li> <li>(l) Protecting Minnesota's Lakes of Outstanding Biological Significance, Phase 4</li> <li>(m) Shakopee Creek: Headwaters Restored, Species and Land Protected</li> <li>(n) DNR Trout Stream Conservation Easements, Phase 4</li> <li>(o) Fisheries Habitat Protection of Strategic North Central Minnesota Lakes, Phase 11</li> </ul>                                                                                                                                                                                                                                                                                                                                                                                         | Clean Rivers Partners, GRG, TPL Riley Purgatory Bluff Creek WD GRG, Anoka WD, TNC, MLT BWSR Wild Rivers Conservancy, TPL, MLT Mississippi Headwaters Board, BWSR, TPL MN Land Trust MN Land Trust MVNWRT, FMR, GRG, MLT, TPL Great River Greening, MN Land Trust Shell Rock River Watershed District Northern Waters Land Trust, MLT Kandiyohi SWCD MN DNR Northern Waters Land Trust, MLT                                                                                                                                                        | \$ 2,724,000<br>\$ 2,027,000<br>\$ 3,599,000<br>\$ 2,753,000<br>\$ 3,257,000<br>\$ 2,832,000<br>\$ 2,837,000<br>\$ 2,237,000<br>\$ 6,949,000<br>\$ 3,148,000<br>\$ 2,190,000<br>\$ 3,209,000<br>\$ 2,413,000<br>\$ 995,000<br>\$ 2,944,000                                                                                                                                                                       |  |
| <ul> <li>(a) Cannon River Watershed Habitat Restoration and Protection Program, Phase 14</li> <li>(b) Spring Road Conservation Project</li> <li>(c) Anoka Sand Plain Habitat Conservation, Phase 10</li> <li>(d) Integrating Habitat and Clean Water, Phase 3</li> <li>(e) St. Croix Watershed Habitat Protection and Restoration, Phase 6</li> <li>(f) Mississippi Headwaters Habitat Corridor Project, Phase 9</li> <li>(g) Southeast Minnesota Protection and Restoration, Phase 13</li> <li>(h) Protecting Coldwater Fisheries on Minnesota's North Shore, Phase 3</li> <li>(i) Metro Big Rivers, Phase 15</li> <li>(j) Minnesota River Watershed Habitat Conservation Program</li> <li>(k) Shell Rock River Watershed Habitat Restoration Program, Phase 14</li> <li>(l) Protecting Minnesota's Lakes of Outstanding Biological Significance, Phase 4</li> <li>(m) Shakopee Creek: Headwaters Restored, Species and Land Protected</li> <li>(n) DNR Trout Stream Conservation Easements, Phase 4</li> <li>(o) Fisheries Habitat Protection of Strategic North Central Minnesota Lakes, Phase 11</li> <li>(p) Minnesota Statewide Trout Habitat Enhancement, Phase 2</li> </ul>                                                                                                                                                                                                                                                                                                                     | Clean Rivers Partners, GRG, TPL Riley Purgatory Bluff Creek WD GRG, Anoka WD, TNC, MLT BWSR Wild Rivers Conservancy, TPL, MLT Mississippi Headwaters Board, BWSR, TPL MN Land Trust MN Land Trust MVNWRT, FMR, GRG, MLT, TPL Great River Greening, MN Land Trust Shell Rock River Watershed District Northern Waters Land Trust, MLT Kandiyohi SWCD MN DNR Northern Waters Land Trust, MLT MN Trout Unlimited                                                                                                                                     | \$ 2,724,000<br>\$ 2,027,000<br>\$ 3,599,000<br>\$ 2,753,000<br>\$ 2,753,000<br>\$ 2,832,000<br>\$ 2,837,000<br>\$ 2,237,000<br>\$ 6,949,000<br>\$ 3,148,000<br>\$ 2,190,000<br>\$ 3,209,000<br>\$ 2,413,000<br>\$ 995,000<br>\$ 2,944,000<br>\$ 2,173,000                                                                                                                                                       |  |
| <ul> <li>(a) Cannon River Watershed Habitat Restoration and Protection Program, Phase 14</li> <li>(b) Spring Road Conservation Project</li> <li>(c) Anoka Sand Plain Habitat Conservation, Phase 10</li> <li>(d) Integrating Habitat and Clean Water, Phase 3</li> <li>(e) St. Croix Watershed Habitat Protection and Restoration, Phase 6</li> <li>(f) Mississippi Headwaters Habitat Corridor Project, Phase 9</li> <li>(g) Southeast Minnesota Protection and Restoration, Phase 13</li> <li>(h) Protecting Coldwater Fisheries on Minnesota's North Shore, Phase 3</li> <li>(i) Metro Big Rivers, Phase 15</li> <li>(j) Minnesota River Watershed Habitat Conservation Program</li> <li>(k) Shell Rock River Watershed Habitat Restoration Program, Phase 14</li> <li>(l) Protecting Minnesota's Lakes of Outstanding Biological Significance, Phase 4</li> <li>(m) Shakopee Creek: Headwaters Restored, Species and Land Protected</li> <li>(n) DNR Trout Stream Conservation Easements, Phase 4</li> <li>(o) Fisheries Habitat Protection of Strategic North Central Minnesota Lakes, Phase 11</li> </ul>                                                                                                                                                                                                                                                                                                                                                                                         | Clean Rivers Partners, GRG, TPL Riley Purgatory Bluff Creek WD GRG, Anoka WD, TNC, MLT BWSR Wild Rivers Conservancy, TPL, MLT Mississippi Headwaters Board, BWSR, TPL MN Land Trust MN Land Trust MVNWRT, FMR, GRG, MLT, TPL Great River Greening, MN Land Trust Shell Rock River Watershed District Northern Waters Land Trust, MLT Kandiyohi SWCD MN DNR Northern Waters Land Trust, MLT MN Trout Unlimited Audubon Minnesota                                                                                                                   | \$ 2,724,000<br>\$ 2,027,000<br>\$ 3,599,000<br>\$ 2,753,000<br>\$ 3,257,000<br>\$ 2,832,000<br>\$ 2,387,000<br>\$ 2,237,000<br>\$ 6,949,000<br>\$ 3,148,000<br>\$ 2,190,000<br>\$ 3,209,000<br>\$ 2,413,000<br>\$ 995,000<br>\$ 2,944,000<br>\$ 2,173,000<br>\$ 2,049,000                                                                                                                                       |  |
| (a) Cannon River Watershed Habitat Restoration and Protection Program, Phase 14 (b) Spring Road Conservation Project (c) Anoka Sand Plain Habitat Conservation, Phase 10 (d) Integrating Habitat and Clean Water, Phase 3 (e) St. Croix Watershed Habitat Protection and Restoration, Phase 6 (f) Mississippi Headwaters Habitat Corridor Project, Phase 9 (g) Southeast Minnesota Protection and Restoration, Phase 13 (h) Protecting Coldwater Fisheries on Minnesota's North Shore, Phase 3 (i) Metro Big Rivers, Phase 15 (j) Minnesota River Watershed Habitat Conservation Program (k) Shell Rock River Watershed Habitat Restoration Program, Phase 14 (l) Protecting Minnesota's Lakes of Outstanding Biological Significance, Phase 4 (m) Shakopee Creek: Headwaters Restored, Species and Land Protected (n) DNR Trout Stream Conservation Easements, Phase 4 (o) Fisheries Habitat Protection of Strategic North Central Minnesota Lakes, Phase 11 (p) Minnesota Statewide Trout Habitat Enhancement, Phase 2 (q) Restoring and Enhancing Minnesota's Important Bird Areas, Phase 4 (r) Fall River Restoration                                                                                                                                                                                                                                                                                                                                                                               | Clean Rivers Partners, GRG, TPL Riley Purgatory Bluff Creek WD GRG, Anoka WD, TNC, MLT BWSR Wild Rivers Conservancy, TPL, MLT Mississippi Headwaters Board, BWSR, TPL MN Land Trust MN Land Trust MVNWRT, FMR, GRG, MLT, TPL Great River Greening, MN Land Trust Shell Rock River Watershed District Northern Waters Land Trust, MLT Kandiyohi SWCD MN DNR Northern Waters Land Trust, MLT MN Trout Unlimited Audubon Minnesota Cook County                                                                                                       | \$ 2,724,000<br>\$ 2,027,000<br>\$ 3,599,000<br>\$ 2,753,000<br>\$ 3,257,000<br>\$ 2,832,000<br>\$ 2,837,000<br>\$ 2,237,000<br>\$ 6,949,000<br>\$ 3,148,000<br>\$ 2,190,000<br>\$ 3,209,000<br>\$ 2,413,000<br>\$ 995,000<br>\$ 2,944,000<br>\$ 2,173,000<br>\$ 2,049,000<br>\$ 1,348,000                                                                                                                       |  |
| (a) Cannon River Watershed Habitat Restoration and Protection Program, Phase 14 (b) Spring Road Conservation Project (c) Anoka Sand Plain Habitat Conservation, Phase 10 (d) Integrating Habitat and Clean Water, Phase 3 (e) St. Croix Watershed Habitat Protection and Restoration, Phase 6 (f) Mississippi Headwaters Habitat Corridor Project, Phase 9 (g) Southeast Minnesota Protection and Restoration, Phase 13 (h) Protecting Coldwater Fisheries on Minnesota's North Shore, Phase 3 (i) Metro Big Rivers, Phase 15 (j) Minnesota River Watershed Habitat Conservation Program (k) Shell Rock River Watershed Habitat Restoration Program, Phase 14 (l) Protecting Minnesota's Lakes of Outstanding Biological Significance, Phase 4 (m) Shakopee Creek: Headwaters Restored, Species and Land Protected (n) DNR Trout Stream Conservation Easements, Phase 4 (o) Fisheries Habitat Protection of Strategic North Central Minnesota Lakes, Phase 11 (p) Minnesota Statewide Trout Habitat Enhancement, Phase 2 (q) Restoring and Enhancing Minnesota's Important Bird Areas, Phase 4 (r) Fall River Restoration (s) DNR Aquatic Habitat Restoration and Enhancement, Phase 8                                                                                                                                                                                                                                                                                                                  | Clean Rivers Partners, GRG, TPL Riley Purgatory Bluff Creek WD GRG, Anoka WD, TNC, MLT BWSR Wild Rivers Conservancy, TPL, MLT Mississippi Headwaters Board, BWSR, TPL MN Land Trust MN Land Trust MVNWRT, FMR, GRG, MLT, TPL Great River Greening, MN Land Trust Shell Rock River Watershed District Northern Waters Land Trust, MLT Kandiyohi SWCD MN DNR Northern Waters Land Trust, MLT MN Trout Unlimited Audubon Minnesota Cook County MN DNR                                                                                                | \$ 2,724,000<br>\$ 2,027,000<br>\$ 3,599,000<br>\$ 2,753,000<br>\$ 3,257,000<br>\$ 2,832,000<br>\$ 2,837,000<br>\$ 2,237,000<br>\$ 6,949,000<br>\$ 3,148,000<br>\$ 2,190,000<br>\$ 3,209,000<br>\$ 2,413,000<br>\$ 2,944,000<br>\$ 2,173,000<br>\$ 2,049,000<br>\$ 1,348,000<br>\$ 3,887,000                                                                                                                     |  |
| (a) Cannon River Watershed Habitat Restoration and Protection Program, Phase 14 (b) Spring Road Conservation Project (c) Anoka Sand Plain Habitat Conservation, Phase 10 (d) Integrating Habitat and Clean Water, Phase 3 (e) St. Croix Watershed Habitat Protection and Restoration, Phase 6 (f) Mississippi Headwaters Habitat Corridor Project, Phase 9 (g) Southeast Minnesota Protection and Restoration, Phase 13 (h) Protecting Coldwater Fisheries on Minnesota's North Shore, Phase 3 (i) Metro Big Rivers, Phase 15 (j) Minnesota River Watershed Habitat Conservation Program (k) Shell Rock River Watershed Habitat Restoration Program, Phase 14 (l) Protecting Minnesota's Lakes of Outstanding Biological Significance, Phase 4 (m) Shakopee Creek: Headwaters Restored, Species and Land Protected (n) DNR Trout Stream Conservation Easements, Phase 4 (o) Fisheries Habitat Protection of Strategic North Central Minnesota Lakes, Phase 11 (p) Minnesota Statewide Trout Habitat Enhancement, Phase 2 (q) Restoring and Enhancing Minnesota's Important Bird Areas, Phase 4 (r) Fall River Restoration (s) DNR Aquatic Habitat Restoration and Enhancement, Phase 8 (t) Rum River Corridor Fish and Wildlife Habitat Enhancement, Phase 8                                                                                                                                                                                                                                            | Clean Rivers Partners, GRG, TPL Riley Purgatory Bluff Creek WD GRG, Anoka WD, TNC, MLT BWSR Wild Rivers Conservancy, TPL, MLT Mississippi Headwaters Board, BWSR, TPL MN Land Trust MN Land Trust MVNWRT, FMR, GRG, MLT, TPL Great River Greening, MN Land Trust Shell Rock River Watershed District Northern Waters Land Trust, MLT Kandiyohi SWCD MN DNR Northern Waters Land Trust, MLT MN Trout Unlimited Audubon Minnesota Cook County MN DNR Anoka County SWCD                                                                              | \$ 2,724,000<br>\$ 2,027,000<br>\$ 3,599,000<br>\$ 2,753,000<br>\$ 3,257,000<br>\$ 2,832,000<br>\$ 2,832,000<br>\$ 2,387,000<br>\$ 2,237,000<br>\$ 6,949,000<br>\$ 3,148,000<br>\$ 2,190,000<br>\$ 2,190,000<br>\$ 2,413,000<br>\$ 295,000<br>\$ 2,944,000<br>\$ 2,173,000<br>\$ 2,049,000<br>\$ 1,348,000<br>\$ 1,348,000<br>\$ 1,387,000                                                                       |  |
| (a) Cannon River Watershed Habitat Restoration and Protection Program, Phase 14 (b) Spring Road Conservation Project (c) Anoka Sand Plain Habitat Conservation, Phase 10 (d) Integrating Habitat and Clean Water, Phase 3 (e) St. Croix Watershed Habitat Protection and Restoration, Phase 6 (f) Mississippi Headwaters Habitat Corridor Project, Phase 9 (g) Southeast Minnesota Protection and Restoration, Phase 13 (h) Protecting Coldwater Fisheries on Minnesota's North Shore, Phase 3 (i) Metro Big Rivers, Phase 15 (j) Minnesota River Watershed Habitat Conservation Program (k) Shell Rock River Watershed Habitat Restoration Program, Phase 14 (l) Protecting Minnesota's Lakes of Outstanding Biological Significance, Phase 4 (m) Shakopee Creek: Headwaters Restored, Species and Land Protected (n) DNR Trout Stream Conservation Easements, Phase 4 (o) Fisheries Habitat Protection of Strategic North Central Minnesota Lakes, Phase 11 (p) Minnesota Statewide Trout Habitat Enhancement, Phase 2 (q) Restoring and Enhancing Minnesota's Important Bird Areas, Phase 4 (r) Fall River Restoration (s) DNR Aquatic Habitat Restoration and Enhancement, Phase 8 (t) Rum River Corridor Fish and Wildlife Habitat Enhancement, Phase 8 (u) DNR Roving Crew, Phase 3                                                                                                                                                                                                               | Clean Rivers Partners, GRG, TPL Riley Purgatory Bluff Creek WD GRG, Anoka WD, TNC, MLT BWSR Wild Rivers Conservancy, TPL, MLT Mississippi Headwaters Board, BWSR, TPL MN Land Trust MN Land Trust MVNWRT, FMR, GRG, MLT, TPL Great River Greening, MN Land Trust Shell Rock River Watershed District Northern Waters Land Trust, MLT Kandiyohi SWCD MN DNR Northern Waters Land Trust, MLT MN Trout Unlimited Audubon Minnesota Cook County MN DNR Anoka County SWCD MN DNR                                                                       | \$ 2,724,000<br>\$ 2,027,000<br>\$ 3,599,000<br>\$ 2,753,000<br>\$ 3,257,000<br>\$ 2,832,000<br>\$ 2,837,000<br>\$ 2,237,000<br>\$ 6,949,000<br>\$ 3,148,000<br>\$ 2,190,000<br>\$ 3,209,000<br>\$ 2,413,000<br>\$ 2,944,000<br>\$ 2,173,000<br>\$ 2,049,000<br>\$ 1,348,000<br>\$ 3,887,000<br>\$ 1,387,000<br>\$ 12,642,000                                                                                    |  |
| (a) Cannon River Watershed Habitat Restoration and Protection Program, Phase 14 (b) Spring Road Conservation Project (c) Anoka Sand Plain Habitat Conservation, Phase 10 (d) Integrating Habitat and Clean Water, Phase 3 (e) St. Croix Watershed Habitat Protection and Restoration, Phase 6 (f) Mississippi Headwaters Habitat Corridor Project, Phase 9 (g) Southeast Minnesota Protection and Restoration, Phase 13 (h) Protecting Coldwater Fisheries on Minnesota's North Shore, Phase 3 (i) Metro Big Rivers, Phase 15 (j) Minnesota River Watershed Habitat Conservation Program (k) Shell Rock River Watershed Habitat Restoration Program, Phase 14 (l) Protecting Minnesota's Lakes of Outstanding Biological Significance, Phase 4 (m) Shakopee Creek: Headwaters Restored, Species and Land Protected (n) DNR Trout Stream Conservation Easements, Phase 4 (o) Fisheries Habitat Protection of Strategic North Central Minnesota Lakes, Phase 11 (p) Minnesota Statewide Trout Habitat Enhancement, Phase 2 (q) Restoring and Enhancing Minnesota's Important Bird Areas, Phase 4 (r) Fall River Restoration (s) DNR Aquatic Habitat Restoration and Enhancement, Phase 8 (t) Rum River Corridor Fish and Wildlife Habitat Enhancement, Phase 8 (u) DNR Roving Crew, Phase 3 (v) Conservation Partners Legacy Grant Program: Statewide and Metro Habitat, Phase 16                                                                                                                         | Clean Rivers Partners, GRG, TPL Riley Purgatory Bluff Creek WD GRG, Anoka WD, TNC, MLT BWSR Wild Rivers Conservancy, TPL, MLT Mississippi Headwaters Board, BWSR, TPL MN Land Trust MN Land Trust MVNWRT, FMR, GRG, MLT, TPL Great River Greening, MN Land Trust Shell Rock River Watershed District Northern Waters Land Trust, MLT Kandiyohi SWCD MN DNR Northern Waters Land Trust, MLT MN Trout Unlimited Audubon Minnesota Cook County MN DNR Anoka County SWCD MN DNR MN DNR                                                                | \$ 2,724,000<br>\$ 2,027,000<br>\$ 3,599,000<br>\$ 2,753,000<br>\$ 3,257,000<br>\$ 2,832,000<br>\$ 2,837,000<br>\$ 2,237,000<br>\$ 6,949,000<br>\$ 3,148,000<br>\$ 2,190,000<br>\$ 3,209,000<br>\$ 2,413,000<br>\$ 995,000<br>\$ 2,944,000<br>\$ 2,173,000<br>\$ 2,049,000<br>\$ 1,348,000<br>\$ 1,348,000<br>\$ 1,387,000<br>\$ 1,387,000<br>\$ 15,000,000                                                      |  |
| (a) Cannon River Watershed Habitat Restoration and Protection Program, Phase 14 (b) Spring Road Conservation Project (c) Anoka Sand Plain Habitat Conservation, Phase 10 (d) Integrating Habitat and Clean Water, Phase 3 (e) St. Croix Watershed Habitat Protection and Restoration, Phase 6 (f) Mississippi Headwaters Habitat Corridor Project, Phase 9 (g) Southeast Minnesota Protection and Restoration, Phase 13 (h) Protecting Coldwater Fisheries on Minnesota's North Shore, Phase 3 (i) Metro Big Rivers, Phase 15 (j) Minnesota River Watershed Habitat Conservation Program (k) Shell Rock River Watershed Habitat Restoration Program, Phase 14 (l) Protecting Minnesota's Lakes of Outstanding Biological Significance, Phase 4 (m) Shakopee Creek: Headwaters Restored, Species and Land Protected (n) DNR Trout Stream Conservation Easements, Phase 4 (o) Fisheries Habitat Protection of Strategic North Central Minnesota Lakes, Phase 11 (p) Minnesota Statewide Trout Habitat Enhancement, Phase 2 (q) Restoring and Enhancing Minnesota's Important Bird Areas, Phase 4 (r) Fall River Restoration (s) DNR Aquatic Habitat Restoration and Enhancement, Phase 8 (t) Rum River Corridor Fish and Wildlife Habitat Enhancement, Phase 8 (u) DNR Roving Crew, Phase 3 (v) Conservation Partners Legacy Grant Program: Statewide and Metro Habitat, Phase 16  Subd. 6. Administration                                                                                                | Clean Rivers Partners, GRG, TPL Riley Purgatory Bluff Creek WD GRG, Anoka WD, TNC, MLT BWSR Wild Rivers Conservancy, TPL, MLT Mississippi Headwaters Board, BWSR, TPL MN Land Trust MN Land Trust MVNWRT, FMR, GRG, MLT, TPL Great River Greening, MN Land Trust Shell Rock River Watershed District Northern Waters Land Trust, MLT Kandiyohi SWCD MN DNR Northern Waters Land Trust, MLT MN Trout Unlimited Audubon Minnesota Cook County MN DNR Anoka County SWCD MN DNR                             | \$ 2,724,000 \$ 2,027,000 \$ 3,599,000 \$ 2,753,000 \$ 3,257,000 \$ 2,832,000 \$ 2,837,000 \$ 2,387,000 \$ 2,237,000 \$ 6,949,000 \$ 3,148,000 \$ 2,190,000 \$ 3,209,000 \$ 2,413,000 \$ 2,944,000 \$ 2,173,000 \$ 2,049,000 \$ 1,348,000 \$ 3,887,000 \$ 1,387,000 \$ 12,642,000 \$ 15,000,000                                                                                                                  |  |
| (a) Cannon River Watershed Habitat Restoration and Protection Program, Phase 14 (b) Spring Road Conservation Project (c) Anoka Sand Plain Habitat Conservation, Phase 10 (d) Integrating Habitat and Clean Water, Phase 3 (e) St. Croix Watershed Habitat Protection and Restoration, Phase 6 (f) Mississippi Headwaters Habitat Corridor Project, Phase 9 (g) Southeast Minnesota Protection and Restoration, Phase 13 (h) Protecting Coldwater Fisheries on Minnesota's North Shore, Phase 3 (i) Metro Big Rivers, Phase 15 (j) Minnesota River Watershed Habitat Conservation Program (k) Shell Rock River Watershed Habitat Restoration Program, Phase 14 (l) Protecting Minnesota's Lakes of Outstanding Biological Significance, Phase 4 (m) Shakopee Creek: Headwaters Restored, Species and Land Protected (n) DNR Trout Stream Conservation Easements, Phase 4 (o) Fisheries Habitat Protection of Strategic North Central Minnesota Lakes, Phase 11 (p) Minnesota Statewide Trout Habitat Enhancement, Phase 2 (q) Restoring and Enhancing Minnesota's Important Bird Areas, Phase 4 (r) Fall River Restoration (s) DNR Aquatic Habitat Restoration and Enhancement, Phase 8 (t) Rum River Corridor Fish and Wildlife Habitat Enhancement, Phase 8 (u) DNR Roving Crew, Phase 3 (v) Conservation Partners Legacy Grant Program: Statewide and Metro Habitat, Phase 16  Subd. 6. Administration (a) Contract Management                                                                        | Clean Rivers Partners, GRG, TPL Riley Purgatory Bluff Creek WD GRG, Anoka WD, TNC, MLT BWSR Wild Rivers Conservancy, TPL, MLT Mississippi Headwaters Board, BWSR, TPL MN Land Trust MN Land Trust MVNWRT, FMR, GRG, MLT, TPL Great River Greening, MN Land Trust Shell Rock River Watershed District Northern Waters Land Trust, MLT Kandiyohi SWCD MN DNR Northern Waters Land Trust, MLT MN Trout Unlimited Audubon Minnesota Cook County MN DNR Anoka County SWCD MN DNR                             | \$ 2,724,000<br>\$ 2,027,000<br>\$ 3,599,000<br>\$ 2,753,000<br>\$ 3,257,000<br>\$ 2,832,000<br>\$ 2,832,000<br>\$ 2,387,000<br>\$ 2,237,000<br>\$ 6,949,000<br>\$ 3,148,000<br>\$ 2,190,000<br>\$ 3,209,000<br>\$ 2,413,000<br>\$ 295,000<br>\$ 2,944,000<br>\$ 2,173,000<br>\$ 2,049,000<br>\$ 1,348,000<br>\$ 1,387,000<br>\$ 1,387,000<br>\$ 15,000,000<br>ms totaling \$2,054,000<br>\$ 410,000             |  |
| (a) Cannon River Watershed Habitat Restoration and Protection Program, Phase 14 (b) Spring Road Conservation Project (c) Anoka Sand Plain Habitat Conservation, Phase 10 (d) Integrating Habitat and Clean Water, Phase 3 (e) St. Croix Watershed Habitat Protection and Restoration, Phase 6 (f) Mississippi Headwaters Habitat Corridor Project, Phase 9 (g) Southeast Minnesota Protection and Restoration, Phase 13 (h) Protecting Coldwater Fisheries on Minnesota's North Shore, Phase 3 (i) Metro Big Rivers, Phase 15 (j) Minnesota River Watershed Habitat Conservation Program (k) Shell Rock River Watershed Habitat Restoration Program, Phase 14 (l) Protecting Minnesota's Lakes of Outstanding Biological Significance, Phase 4 (m) Shakopee Creek: Headwaters Restored, Species and Land Protected (n) DNR Trout Stream Conservation Easements, Phase 4 (o) Fisheries Habitat Protection of Strategic North Central Minnesota Lakes, Phase 11 (p) Minnesota Statewide Trout Habitat Enhancement, Phase 2 (q) Restoring and Enhancing Minnesota's Important Bird Areas, Phase 4 (r) Fall River Restoration (s) DNR Aquatic Habitat Restoration and Enhancement, Phase 8 (t) Rum River Corridor Fish and Wildlife Habitat Enhancement, Phase 8 (u) DNR Roving Crew, Phase 3 (v) Conservation Partners Legacy Grant Program: Statewide and Metro Habitat, Phase 16  Subd. 6. Administration (a) Contract Management (b) Legislative Coordinating Commission                                | Clean Rivers Partners, GRG, TPL Riley Purgatory Bluff Creek WD GRG, Anoka WD, TNC, MLT BWSR Wild Rivers Conservancy, TPL, MLT Mississippi Headwaters Board, BWSR, TPL MN Land Trust MN Land Trust MVNWRT, FMR, GRG, MLT, TPL Great River Greening, MN Land Trust Shell Rock River Watershed District Northern Waters Land Trust, MLT Kandiyohi SWCD MN DNR Northern Waters Land Trust, MLT MN Trout Unlimited Audubon Minnesota Cook County MN DNR Anoka County SWCD MN DNR | \$ 2,724,000<br>\$ 2,027,000<br>\$ 3,599,000<br>\$ 2,753,000<br>\$ 2,832,000<br>\$ 2,832,000<br>\$ 2,387,000<br>\$ 2,237,000<br>\$ 6,949,000<br>\$ 3,148,000<br>\$ 2,190,000<br>\$ 3,209,000<br>\$ 2,413,000<br>\$ 995,000<br>\$ 2,944,000<br>\$ 2,173,000<br>\$ 2,049,000<br>\$ 1,348,000<br>\$ 1,387,000<br>\$ 12,642,000<br>\$ 15,000,000<br>ms totaling \$2,054,000<br>\$ 732,000                            |  |
| (a) Cannon River Watershed Habitat Restoration and Protection Program, Phase 14 (b) Spring Road Conservation Project (c) Anoka Sand Plain Habitat Conservation, Phase 10 (d) Integrating Habitat and Clean Water, Phase 3 (e) St. Croix Watershed Habitat Protection and Restoration, Phase 6 (f) Mississippi Headwaters Habitat Corridor Project, Phase 9 (g) Southeast Minnesota Protection and Restoration, Phase 13 (h) Protecting Coldwater Fisheries on Minnesota's North Shore, Phase 3 (i) Metro Big Rivers, Phase 15 (j) Minnesota River Watershed Habitat Conservation Program (k) Shell Rock River Watershed Habitat Restoration Program, Phase 14 (l) Protecting Minnesota's Lakes of Outstanding Biological Significance, Phase 4 (m) Shakopee Creek: Headwaters Restored, Species and Land Protected (n) DNR Trout Stream Conservation Easements, Phase 4 (o) Fisheries Habitat Protection of Strategic North Central Minnesota Lakes, Phase 11 (p) Minnesota Statewide Trout Habitat Enhancement, Phase 2 (q) Restoring and Enhancing Minnesota's Important Bird Areas, Phase 4 (r) Fall River Restoration (s) DNR Aquatic Habitat Restoration and Enhancement, Phase 8 (t) Rum River Corridor Fish and Wildlife Habitat Enhancement, Phase 8 (u) DNR Roving Crew, Phase 3 (v) Conservation Partners Legacy Grant Program: Statewide and Metro Habitat, Phase 16  Subd. 6. Administration (a) Contract Management (b) Legislative Coordinating Commission (c) Technical Evaluation Panel | Clean Rivers Partners, GRG, TPL Riley Purgatory Bluff Creek WD GRG, Anoka WD, TNC, MLT BWSR Wild Rivers Conservancy, TPL, MLT Mississippi Headwaters Board, BWSR, TPL MN Land Trust MN Land Trust MNNWRT, FMR, GRG, MLT, TPL Great River Greening, MN Land Trust Shell Rock River Watershed District Northern Waters Land Trust, MLT Kandiyohi SWCD MN DNR Northern Waters Land Trust, MLT MN Trout Unlimited Audubon Minnesota Cook County MN DNR Anoka County SWCD MN DNR MN DNR MN DNR MN DNR MN DNR MN DNR  S ite MN DNR LCC MN DNR           | \$ 2,724,000<br>\$ 2,027,000<br>\$ 3,599,000<br>\$ 2,753,000<br>\$ 3,257,000<br>\$ 2,832,000<br>\$ 2,387,000<br>\$ 2,237,000<br>\$ 6,949,000<br>\$ 3,148,000<br>\$ 2,190,000<br>\$ 3,209,000<br>\$ 2,413,000<br>\$ 995,000<br>\$ 2,944,000<br>\$ 2,173,000<br>\$ 2,049,000<br>\$ 1,348,000<br>\$ 1,387,000<br>\$ 1,387,000<br>\$ 15,000,000<br>ms totaling \$2,054,000<br>\$ 410,000<br>\$ 732,000<br>\$ 168,000 |  |
| (a) Cannon River Watershed Habitat Restoration and Protection Program, Phase 14 (b) Spring Road Conservation Project (c) Anoka Sand Plain Habitat Conservation, Phase 10 (d) Integrating Habitat and Clean Water, Phase 3 (e) St. Croix Watershed Habitat Protection and Restoration, Phase 6 (f) Mississippi Headwaters Habitat Corridor Project, Phase 9 (g) Southeast Minnesota Protection and Restoration, Phase 13 (h) Protecting Coldwater Fisheries on Minnesota's North Shore, Phase 3 (i) Metro Big Rivers, Phase 15 (j) Minnesota River Watershed Habitat Conservation Program (k) Shell Rock River Watershed Habitat Restoration Program, Phase 14 (l) Protecting Minnesota's Lakes of Outstanding Biological Significance, Phase 4 (m) Shakopee Creek: Headwaters Restored, Species and Land Protected (n) DNR Trout Stream Conservation Easements, Phase 4 (o) Fisheries Habitat Protection of Strategic North Central Minnesota Lakes, Phase 11 (p) Minnesota Statewide Trout Habitat Enhancement, Phase 2 (q) Restoring and Enhancing Minnesota's Important Bird Areas, Phase 4 (r) Fall River Restoration (s) DNR Aquatic Habitat Restoration and Enhancement, Phase 8 (t) Rum River Corridor Fish and Wildlife Habitat Enhancement, Phase 8 (u) DNR Roving Crew, Phase 3 (v) Conservation Partners Legacy Grant Program: Statewide and Metro Habitat, Phase 16  Subd. 6. Administration (a) Contract Management (b) Legislative Coordinating Commission                                | Clean Rivers Partners, GRG, TPL Riley Purgatory Bluff Creek WD GRG, Anoka WD, TNC, MLT BWSR Wild Rivers Conservancy, TPL, MLT Mississippi Headwaters Board, BWSR, TPL MN Land Trust MN Land Trust MVNWRT, FMR, GRG, MLT, TPL Great River Greening, MN Land Trust Shell Rock River Watershed District Northern Waters Land Trust, MLT Kandiyohi SWCD MN DNR Northern Waters Land Trust, MLT MN Trout Unlimited Audubon Minnesota Cook County MN DNR Anoka County SWCD MN DNR | \$ 2,724,000<br>\$ 2,027,000<br>\$ 3,599,000<br>\$ 2,753,000<br>\$ 2,832,000<br>\$ 2,832,000<br>\$ 2,387,000<br>\$ 2,237,000<br>\$ 6,949,000<br>\$ 3,148,000<br>\$ 2,190,000<br>\$ 3,209,000<br>\$ 2,413,000<br>\$ 995,000<br>\$ 2,944,000<br>\$ 2,173,000<br>\$ 2,049,000<br>\$ 1,348,000<br>\$ 1,387,000<br>\$ 12,642,000<br>\$ 15,000,000<br>ms totaling \$2,054,000<br>\$ 732,000                            |  |