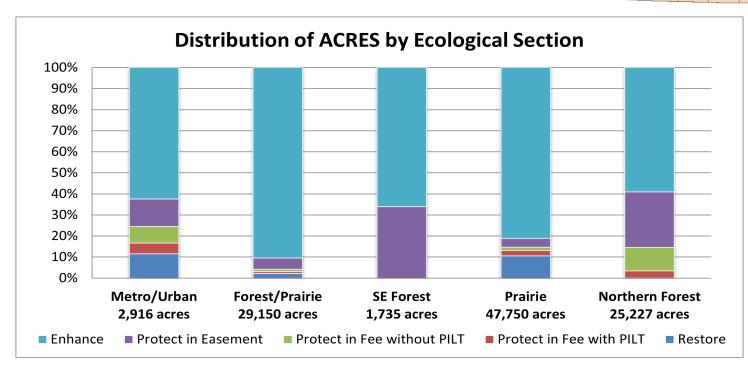

## LSOHC Recommendation Summary – FY2026

| Subd. 2. Prairies                                                                                                                                                                                                                                                                                                                                                                                                                                                                                                                                                                                                                                                                                                                                                                                                                                                                                                                                                                                                                                                                                                                                                                                                                                                                                                                                                                                                                                                                                       | 10 projects totaling \$34,199,000                                                                                                                                                                                                                                                                                                                                                                                                                                                                                                                 |                                                                                                                                                                                                                                                                                                                                                                                                                  |  |
|---------------------------------------------------------------------------------------------------------------------------------------------------------------------------------------------------------------------------------------------------------------------------------------------------------------------------------------------------------------------------------------------------------------------------------------------------------------------------------------------------------------------------------------------------------------------------------------------------------------------------------------------------------------------------------------------------------------------------------------------------------------------------------------------------------------------------------------------------------------------------------------------------------------------------------------------------------------------------------------------------------------------------------------------------------------------------------------------------------------------------------------------------------------------------------------------------------------------------------------------------------------------------------------------------------------------------------------------------------------------------------------------------------------------------------------------------------------------------------------------------------|---------------------------------------------------------------------------------------------------------------------------------------------------------------------------------------------------------------------------------------------------------------------------------------------------------------------------------------------------------------------------------------------------------------------------------------------------------------------------------------------------------------------------------------------------|------------------------------------------------------------------------------------------------------------------------------------------------------------------------------------------------------------------------------------------------------------------------------------------------------------------------------------------------------------------------------------------------------------------|--|
| (a) Martin County DNR WMA Acquisition, Phase 9                                                                                                                                                                                                                                                                                                                                                                                                                                                                                                                                                                                                                                                                                                                                                                                                                                                                                                                                                                                                                                                                                                                                                                                                                                                                                                                                                                                                                                                          | Fox Lake Conservation League, DU, TCF                                                                                                                                                                                                                                                                                                                                                                                                                                                                                                             | \$ 1,363,000                                                                                                                                                                                                                                                                                                                                                                                                     |  |
| (b) Prairie Chicken Habitat Partnership of the Southern Red River Valley, Phase 11                                                                                                                                                                                                                                                                                                                                                                                                                                                                                                                                                                                                                                                                                                                                                                                                                                                                                                                                                                                                                                                                                                                                                                                                                                                                                                                                                                                                                      | MN Prairie Chicken Society, PF                                                                                                                                                                                                                                                                                                                                                                                                                                                                                                                    | \$ 3,690,000                                                                                                                                                                                                                                                                                                                                                                                                     |  |
| (c) RIM Grasslands Reserve, Phase 6                                                                                                                                                                                                                                                                                                                                                                                                                                                                                                                                                                                                                                                                                                                                                                                                                                                                                                                                                                                                                                                                                                                                                                                                                                                                                                                                                                                                                                                                     | BWSR                                                                                                                                                                                                                                                                                                                                                                                                                                                                                                                                              | \$ 3,452,000                                                                                                                                                                                                                                                                                                                                                                                                     |  |
| (d) RIM Buffers for Wildlife and Water, Phase 11                                                                                                                                                                                                                                                                                                                                                                                                                                                                                                                                                                                                                                                                                                                                                                                                                                                                                                                                                                                                                                                                                                                                                                                                                                                                                                                                                                                                                                                        | BWSR                                                                                                                                                                                                                                                                                                                                                                                                                                                                                                                                              | \$ 4,092,000                                                                                                                                                                                                                                                                                                                                                                                                     |  |
| (e) Accelerating the Wildlife Management Area Program, Phase 17                                                                                                                                                                                                                                                                                                                                                                                                                                                                                                                                                                                                                                                                                                                                                                                                                                                                                                                                                                                                                                                                                                                                                                                                                                                                                                                                                                                                                                         | Pheasants Forever                                                                                                                                                                                                                                                                                                                                                                                                                                                                                                                                 | \$ 4,974,000                                                                                                                                                                                                                                                                                                                                                                                                     |  |
| (f) Minnesota Prairie Recovery Program, Phase 14                                                                                                                                                                                                                                                                                                                                                                                                                                                                                                                                                                                                                                                                                                                                                                                                                                                                                                                                                                                                                                                                                                                                                                                                                                                                                                                                                                                                                                                        | The Nature Conservancy                                                                                                                                                                                                                                                                                                                                                                                                                                                                                                                            | \$ 2,489,000                                                                                                                                                                                                                                                                                                                                                                                                     |  |
| (g) Northern Tallgrass Prairie National Wildlife Refuge, Phase 15                                                                                                                                                                                                                                                                                                                                                                                                                                                                                                                                                                                                                                                                                                                                                                                                                                                                                                                                                                                                                                                                                                                                                                                                                                                                                                                                                                                                                                       | The Nature Conservancy                                                                                                                                                                                                                                                                                                                                                                                                                                                                                                                            | \$ 3,742,000                                                                                                                                                                                                                                                                                                                                                                                                     |  |
| (h) DNR Wildlife Management Area and Scientific and Natural Area Acquisition, Phase 17                                                                                                                                                                                                                                                                                                                                                                                                                                                                                                                                                                                                                                                                                                                                                                                                                                                                                                                                                                                                                                                                                                                                                                                                                                                                                                                                                                                                                  | MN DNR                                                                                                                                                                                                                                                                                                                                                                                                                                                                                                                                            | \$ 1,960,000                                                                                                                                                                                                                                                                                                                                                                                                     |  |
| (i) Enhanced Public Land—Grasslands, Phase 8                                                                                                                                                                                                                                                                                                                                                                                                                                                                                                                                                                                                                                                                                                                                                                                                                                                                                                                                                                                                                                                                                                                                                                                                                                                                                                                                                                                                                                                            | Pheasants Forever                                                                                                                                                                                                                                                                                                                                                                                                                                                                                                                                 | \$ 3,519,000                                                                                                                                                                                                                                                                                                                                                                                                     |  |
| (j) Accelerating the USFWS Habitat Conservation Easement Program, Phase 5                                                                                                                                                                                                                                                                                                                                                                                                                                                                                                                                                                                                                                                                                                                                                                                                                                                                                                                                                                                                                                                                                                                                                                                                                                                                                                                                                                                                                               | Ducks Unlimited, Pheasants Forever                                                                                                                                                                                                                                                                                                                                                                                                                                                                                                                | \$ 4,918,000                                                                                                                                                                                                                                                                                                                                                                                                     |  |
| Subd. 3. Forests                                                                                                                                                                                                                                                                                                                                                                                                                                                                                                                                                                                                                                                                                                                                                                                                                                                                                                                                                                                                                                                                                                                                                                                                                                                                                                                                                                                                                                                                                        |                                                                                                                                                                                                                                                                                                                                                                                                                                                                                                                                                   | s totaling \$20,414,000                                                                                                                                                                                                                                                                                                                                                                                          |  |
|                                                                                                                                                                                                                                                                                                                                                                                                                                                                                                                                                                                                                                                                                                                                                                                                                                                                                                                                                                                                                                                                                                                                                                                                                                                                                                                                                                                                                                                                                                         | MN DNR                                                                                                                                                                                                                                                                                                                                                                                                                                                                                                                                            |                                                                                                                                                                                                                                                                                                                                                                                                                  |  |
| (a) Minnesota Forest Recovery Project, Phase 3                                                                                                                                                                                                                                                                                                                                                                                                                                                                                                                                                                                                                                                                                                                                                                                                                                                                                                                                                                                                                                                                                                                                                                                                                                                                                                                                                                                                                                                          |                                                                                                                                                                                                                                                                                                                                                                                                                                                                                                                                                   | \$ 3,543,000                                                                                                                                                                                                                                                                                                                                                                                                     |  |
| (b) Itasca County Memorial Forest Project                                                                                                                                                                                                                                                                                                                                                                                                                                                                                                                                                                                                                                                                                                                                                                                                                                                                                                                                                                                                                                                                                                                                                                                                                                                                                                                                                                                                                                                               | Itasca County                                                                                                                                                                                                                                                                                                                                                                                                                                                                                                                                     | \$ 2,782,000                                                                                                                                                                                                                                                                                                                                                                                                     |  |
| (c) Hardwood Hills Habitat Conservation Program, Phase 2                                                                                                                                                                                                                                                                                                                                                                                                                                                                                                                                                                                                                                                                                                                                                                                                                                                                                                                                                                                                                                                                                                                                                                                                                                                                                                                                                                                                                                                | MN Land Trust, St. John's University                                                                                                                                                                                                                                                                                                                                                                                                                                                                                                              | \$ 1,844,000                                                                                                                                                                                                                                                                                                                                                                                                     |  |
| (d) Camp Ripley Sentinel Landscape Protection Program ACUB, Phase 13                                                                                                                                                                                                                                                                                                                                                                                                                                                                                                                                                                                                                                                                                                                                                                                                                                                                                                                                                                                                                                                                                                                                                                                                                                                                                                                                                                                                                                    | Morrison County SWCD, BWSR                                                                                                                                                                                                                                                                                                                                                                                                                                                                                                                        | \$ 2,233,000                                                                                                                                                                                                                                                                                                                                                                                                     |  |
| (e) Minnesota Forests for the Future, Phase 5                                                                                                                                                                                                                                                                                                                                                                                                                                                                                                                                                                                                                                                                                                                                                                                                                                                                                                                                                                                                                                                                                                                                                                                                                                                                                                                                                                                                                                                           | MN DNR                                                                                                                                                                                                                                                                                                                                                                                                                                                                                                                                            | \$ 5,361,000                                                                                                                                                                                                                                                                                                                                                                                                     |  |
| (f) DNR Forest Habitat Enhancement, Phase 5                                                                                                                                                                                                                                                                                                                                                                                                                                                                                                                                                                                                                                                                                                                                                                                                                                                                                                                                                                                                                                                                                                                                                                                                                                                                                                                                                                                                                                                             | MN DNR                                                                                                                                                                                                                                                                                                                                                                                                                                                                                                                                            | \$ 2,601,000                                                                                                                                                                                                                                                                                                                                                                                                     |  |
| (g) Moose Habitat Collaborative - Northeast MN Forest Habitat Enhancement, Phase 5                                                                                                                                                                                                                                                                                                                                                                                                                                                                                                                                                                                                                                                                                                                                                                                                                                                                                                                                                                                                                                                                                                                                                                                                                                                                                                                                                                                                                      | Ruffed Grouse Society                                                                                                                                                                                                                                                                                                                                                                                                                                                                                                                             | \$ 2,050,000                                                                                                                                                                                                                                                                                                                                                                                                     |  |
| Subd. 4. Wetlands                                                                                                                                                                                                                                                                                                                                                                                                                                                                                                                                                                                                                                                                                                                                                                                                                                                                                                                                                                                                                                                                                                                                                                                                                                                                                                                                                                                                                                                                                       |                                                                                                                                                                                                                                                                                                                                                                                                                                                                                                                                                   | s totaling \$29,695,000                                                                                                                                                                                                                                                                                                                                                                                          |  |
| (a) Wetland Habitat Protection and Restoration Program, Phase 10                                                                                                                                                                                                                                                                                                                                                                                                                                                                                                                                                                                                                                                                                                                                                                                                                                                                                                                                                                                                                                                                                                                                                                                                                                                                                                                                                                                                                                        | MN Land Trust                                                                                                                                                                                                                                                                                                                                                                                                                                                                                                                                     | \$ 2,918,000                                                                                                                                                                                                                                                                                                                                                                                                     |  |
| (b) Shallow Lake and Wetland Protection & Restoration Program - Phase 14                                                                                                                                                                                                                                                                                                                                                                                                                                                                                                                                                                                                                                                                                                                                                                                                                                                                                                                                                                                                                                                                                                                                                                                                                                                                                                                                                                                                                                | Ducks Unlimited                                                                                                                                                                                                                                                                                                                                                                                                                                                                                                                                   | \$ 5,803,000                                                                                                                                                                                                                                                                                                                                                                                                     |  |
| (c) RIM Wetlands - Restoring the Most Productive Habitat In Minnesota, Phase 14                                                                                                                                                                                                                                                                                                                                                                                                                                                                                                                                                                                                                                                                                                                                                                                                                                                                                                                                                                                                                                                                                                                                                                                                                                                                                                                                                                                                                         | BWSR                                                                                                                                                                                                                                                                                                                                                                                                                                                                                                                                              | \$ 4,389,000                                                                                                                                                                                                                                                                                                                                                                                                     |  |
| (d) Accelerating the Waterfowl Production Area Acquisition Program, Phase 17                                                                                                                                                                                                                                                                                                                                                                                                                                                                                                                                                                                                                                                                                                                                                                                                                                                                                                                                                                                                                                                                                                                                                                                                                                                                                                                                                                                                                            | Pheasants Forever, Inc.                                                                                                                                                                                                                                                                                                                                                                                                                                                                                                                           | \$ 5,238,000                                                                                                                                                                                                                                                                                                                                                                                                     |  |
| (e) Nelson Slough - East Park Wildlife Management Area, Phase 2                                                                                                                                                                                                                                                                                                                                                                                                                                                                                                                                                                                                                                                                                                                                                                                                                                                                                                                                                                                                                                                                                                                                                                                                                                                                                                                                                                                                                                         | Middle-Snake-Tamarac Watershed District                                                                                                                                                                                                                                                                                                                                                                                                                                                                                                           | \$ 1,578,000                                                                                                                                                                                                                                                                                                                                                                                                     |  |
| (f) Living Shallow Lakes and Wetlands Enhancement and Restoration Initiative, Phase 11                                                                                                                                                                                                                                                                                                                                                                                                                                                                                                                                                                                                                                                                                                                                                                                                                                                                                                                                                                                                                                                                                                                                                                                                                                                                                                                                                                                                                  | Ducks Unlimited                                                                                                                                                                                                                                                                                                                                                                                                                                                                                                                                   | \$ 5,729,000                                                                                                                                                                                                                                                                                                                                                                                                     |  |
| (g) Big Swamp North                                                                                                                                                                                                                                                                                                                                                                                                                                                                                                                                                                                                                                                                                                                                                                                                                                                                                                                                                                                                                                                                                                                                                                                                                                                                                                                                                                                                                                                                                     | Roseau River Watershed District                                                                                                                                                                                                                                                                                                                                                                                                                                                                                                                   | \$ 1,475,000                                                                                                                                                                                                                                                                                                                                                                                                     |  |
| (h) DNR Accelerated Shallow Lakes and Wetland Enhancement, Phase 17                                                                                                                                                                                                                                                                                                                                                                                                                                                                                                                                                                                                                                                                                                                                                                                                                                                                                                                                                                                                                                                                                                                                                                                                                                                                                                                                                                                                                                     | MN DNR                                                                                                                                                                                                                                                                                                                                                                                                                                                                                                                                            | \$ 2,565,000                                                                                                                                                                                                                                                                                                                                                                                                     |  |
| Subd. 5. Habitats                                                                                                                                                                                                                                                                                                                                                                                                                                                                                                                                                                                                                                                                                                                                                                                                                                                                                                                                                                                                                                                                                                                                                                                                                                                                                                                                                                                                                                                                                       | 22 projects                                                                                                                                                                                                                                                                                                                                                                                                                                                                                                                                       | s totaling \$82,150,000                                                                                                                                                                                                                                                                                                                                                                                          |  |
|                                                                                                                                                                                                                                                                                                                                                                                                                                                                                                                                                                                                                                                                                                                                                                                                                                                                                                                                                                                                                                                                                                                                                                                                                                                                                                                                                                                                                                                                                                         | p. sjese                                                                                                                                                                                                                                                                                                                                                                                                                                                                                                                                          | J. , ,                                                                                                                                                                                                                                                                                                                                                                                                           |  |
| (a) Cannon River Watershed Habitat Restoration and Protection Program, Phase 14                                                                                                                                                                                                                                                                                                                                                                                                                                                                                                                                                                                                                                                                                                                                                                                                                                                                                                                                                                                                                                                                                                                                                                                                                                                                                                                                                                                                                         | Clean Rivers Partners, GRG, TPL                                                                                                                                                                                                                                                                                                                                                                                                                                                                                                                   | \$ 2,724,000                                                                                                                                                                                                                                                                                                                                                                                                     |  |
|                                                                                                                                                                                                                                                                                                                                                                                                                                                                                                                                                                                                                                                                                                                                                                                                                                                                                                                                                                                                                                                                                                                                                                                                                                                                                                                                                                                                                                                                                                         |                                                                                                                                                                                                                                                                                                                                                                                                                                                                                                                                                   |                                                                                                                                                                                                                                                                                                                                                                                                                  |  |
| (a) Cannon River Watershed Habitat Restoration and Protection Program, Phase 14                                                                                                                                                                                                                                                                                                                                                                                                                                                                                                                                                                                                                                                                                                                                                                                                                                                                                                                                                                                                                                                                                                                                                                                                                                                                                                                                                                                                                         | Clean Rivers Partners, GRG, TPL                                                                                                                                                                                                                                                                                                                                                                                                                                                                                                                   | \$ 2,724,000                                                                                                                                                                                                                                                                                                                                                                                                     |  |
| (a) Cannon River Watershed Habitat Restoration and Protection Program, Phase 14 (b) Spring Road Conservation Project                                                                                                                                                                                                                                                                                                                                                                                                                                                                                                                                                                                                                                                                                                                                                                                                                                                                                                                                                                                                                                                                                                                                                                                                                                                                                                                                                                                    | Clean Rivers Partners, GRG, TPL<br>Riley Purgatory Bluff Creek WD                                                                                                                                                                                                                                                                                                                                                                                                                                                                                 | \$ 2,724,000<br>\$ 2,027,000                                                                                                                                                                                                                                                                                                                                                                                     |  |
| (a) Cannon River Watershed Habitat Restoration and Protection Program, Phase 14 (b) Spring Road Conservation Project (c) Anoka Sand Plain Habitat Conservation, Phase 10                                                                                                                                                                                                                                                                                                                                                                                                                                                                                                                                                                                                                                                                                                                                                                                                                                                                                                                                                                                                                                                                                                                                                                                                                                                                                                                                | Clean Rivers Partners, GRG, TPL Riley Purgatory Bluff Creek WD GRG, Anoka WD, TNC, MLT                                                                                                                                                                                                                                                                                                                                                                                                                                                            | \$ 2,724,000<br>\$ 2,027,000<br>\$ 3,599,000                                                                                                                                                                                                                                                                                                                                                                     |  |
| (a) Cannon River Watershed Habitat Restoration and Protection Program, Phase 14 (b) Spring Road Conservation Project (c) Anoka Sand Plain Habitat Conservation, Phase 10 (d) Integrating Habitat and Clean Water, Phase 3                                                                                                                                                                                                                                                                                                                                                                                                                                                                                                                                                                                                                                                                                                                                                                                                                                                                                                                                                                                                                                                                                                                                                                                                                                                                               | Clean Rivers Partners, GRG, TPL Riley Purgatory Bluff Creek WD GRG, Anoka WD, TNC, MLT BWSR                                                                                                                                                                                                                                                                                                                                                                                                                                                       | \$ 2,724,000<br>\$ 2,027,000<br>\$ 3,599,000<br>\$ 2,753,000                                                                                                                                                                                                                                                                                                                                                     |  |
| <ul> <li>(a) Cannon River Watershed Habitat Restoration and Protection Program, Phase 14</li> <li>(b) Spring Road Conservation Project</li> <li>(c) Anoka Sand Plain Habitat Conservation, Phase 10</li> <li>(d) Integrating Habitat and Clean Water, Phase 3</li> <li>(e) St. Croix Watershed Habitat Protection and Restoration, Phase 6</li> </ul>                                                                                                                                                                                                                                                                                                                                                                                                                                                                                                                                                                                                                                                                                                                                                                                                                                                                                                                                                                                                                                                                                                                                                   | Clean Rivers Partners, GRG, TPL Riley Purgatory Bluff Creek WD GRG, Anoka WD, TNC, MLT BWSR Wild Rivers Conservancy, TPL, MLT                                                                                                                                                                                                                                                                                                                                                                                                                     | \$ 2,724,000<br>\$ 2,027,000<br>\$ 3,599,000<br>\$ 2,753,000<br>\$ 3,257,000                                                                                                                                                                                                                                                                                                                                     |  |
| (a) Cannon River Watershed Habitat Restoration and Protection Program, Phase 14 (b) Spring Road Conservation Project (c) Anoka Sand Plain Habitat Conservation, Phase 10 (d) Integrating Habitat and Clean Water, Phase 3 (e) St. Croix Watershed Habitat Protection and Restoration, Phase 6 (f) Mississippi Headwaters Habitat Corridor Project, Phase 9                                                                                                                                                                                                                                                                                                                                                                                                                                                                                                                                                                                                                                                                                                                                                                                                                                                                                                                                                                                                                                                                                                                                              | Clean Rivers Partners, GRG, TPL Riley Purgatory Bluff Creek WD GRG, Anoka WD, TNC, MLT BWSR Wild Rivers Conservancy, TPL, MLT Mississippi Headwaters Board, BWSR, TPL                                                                                                                                                                                                                                                                                                                                                                             | \$ 2,724,000<br>\$ 2,027,000<br>\$ 3,599,000<br>\$ 2,753,000<br>\$ 3,257,000<br>\$ 2,832,000                                                                                                                                                                                                                                                                                                                     |  |
| (a) Cannon River Watershed Habitat Restoration and Protection Program, Phase 14 (b) Spring Road Conservation Project (c) Anoka Sand Plain Habitat Conservation, Phase 10 (d) Integrating Habitat and Clean Water, Phase 3 (e) St. Croix Watershed Habitat Protection and Restoration, Phase 6 (f) Mississippi Headwaters Habitat Corridor Project, Phase 9 (g) Southeast Minnesota Protection and Restoration, Phase 13                                                                                                                                                                                                                                                                                                                                                                                                                                                                                                                                                                                                                                                                                                                                                                                                                                                                                                                                                                                                                                                                                 | Clean Rivers Partners, GRG, TPL Riley Purgatory Bluff Creek WD GRG, Anoka WD, TNC, MLT BWSR Wild Rivers Conservancy, TPL, MLT Mississippi Headwaters Board, BWSR, TPL MN Land Trust                                                                                                                                                                                                                                                                                                                                                               | \$ 2,724,000<br>\$ 2,027,000<br>\$ 3,599,000<br>\$ 2,753,000<br>\$ 3,257,000<br>\$ 2,832,000<br>\$ 2,387,000                                                                                                                                                                                                                                                                                                     |  |
| <ul> <li>(a) Cannon River Watershed Habitat Restoration and Protection Program, Phase 14</li> <li>(b) Spring Road Conservation Project</li> <li>(c) Anoka Sand Plain Habitat Conservation, Phase 10</li> <li>(d) Integrating Habitat and Clean Water, Phase 3</li> <li>(e) St. Croix Watershed Habitat Protection and Restoration, Phase 6</li> <li>(f) Mississippi Headwaters Habitat Corridor Project, Phase 9</li> <li>(g) Southeast Minnesota Protection and Restoration, Phase 13</li> <li>(h) Protecting Coldwater Fisheries on Minnesota's North Shore, Phase 3</li> </ul>                                                                                                                                                                                                                                                                                                                                                                                                                                                                                                                                                                                                                                                                                                                                                                                                                                                                                                                       | Clean Rivers Partners, GRG, TPL Riley Purgatory Bluff Creek WD GRG, Anoka WD, TNC, MLT BWSR Wild Rivers Conservancy, TPL, MLT Mississippi Headwaters Board, BWSR, TPL MN Land Trust MN Land Trust                                                                                                                                                                                                                                                                                                                                                 | \$ 2,724,000<br>\$ 2,027,000<br>\$ 3,599,000<br>\$ 2,753,000<br>\$ 3,257,000<br>\$ 2,832,000<br>\$ 2,387,000<br>\$ 2,237,000                                                                                                                                                                                                                                                                                     |  |
| (a) Cannon River Watershed Habitat Restoration and Protection Program, Phase 14 (b) Spring Road Conservation Project (c) Anoka Sand Plain Habitat Conservation, Phase 10 (d) Integrating Habitat and Clean Water, Phase 3 (e) St. Croix Watershed Habitat Protection and Restoration, Phase 6 (f) Mississippi Headwaters Habitat Corridor Project, Phase 9 (g) Southeast Minnesota Protection and Restoration, Phase 13 (h) Protecting Coldwater Fisheries on Minnesota's North Shore, Phase 3 (i) Metro Big Rivers, Phase 15                                                                                                                                                                                                                                                                                                                                                                                                                                                                                                                                                                                                                                                                                                                                                                                                                                                                                                                                                                           | Clean Rivers Partners, GRG, TPL Riley Purgatory Bluff Creek WD GRG, Anoka WD, TNC, MLT BWSR Wild Rivers Conservancy, TPL, MLT Mississippi Headwaters Board, BWSR, TPL MN Land Trust MN Land Trust MVNWRT, FMR, GRG, MLT, TPL                                                                                                                                                                                                                                                                                                                      | \$ 2,724,000<br>\$ 2,027,000<br>\$ 3,599,000<br>\$ 2,753,000<br>\$ 3,257,000<br>\$ 2,832,000<br>\$ 2,387,000<br>\$ 2,237,000<br>\$ 6,949,000                                                                                                                                                                                                                                                                     |  |
| (a) Cannon River Watershed Habitat Restoration and Protection Program, Phase 14 (b) Spring Road Conservation Project (c) Anoka Sand Plain Habitat Conservation, Phase 10 (d) Integrating Habitat and Clean Water, Phase 3 (e) St. Croix Watershed Habitat Protection and Restoration, Phase 6 (f) Mississippi Headwaters Habitat Corridor Project, Phase 9 (g) Southeast Minnesota Protection and Restoration, Phase 13 (h) Protecting Coldwater Fisheries on Minnesota's North Shore, Phase 3 (i) Metro Big Rivers, Phase 15 (j) Minnesota River Watershed Habitat Conservation Program                                                                                                                                                                                                                                                                                                                                                                                                                                                                                                                                                                                                                                                                                                                                                                                                                                                                                                                | Clean Rivers Partners, GRG, TPL Riley Purgatory Bluff Creek WD GRG, Anoka WD, TNC, MLT BWSR Wild Rivers Conservancy, TPL, MLT Mississippi Headwaters Board, BWSR, TPL MN Land Trust MN Land Trust MVNWRT, FMR, GRG, MLT, TPL Great River Greening, MN Land Trust                                                                                                                                                                                                                                                                                  | \$ 2,724,000<br>\$ 2,027,000<br>\$ 3,599,000<br>\$ 2,753,000<br>\$ 3,257,000<br>\$ 2,832,000<br>\$ 2,387,000<br>\$ 2,237,000<br>\$ 6,949,000<br>\$ 3,148,000                                                                                                                                                                                                                                                     |  |
| (a) Cannon River Watershed Habitat Restoration and Protection Program, Phase 14 (b) Spring Road Conservation Project (c) Anoka Sand Plain Habitat Conservation, Phase 10 (d) Integrating Habitat and Clean Water, Phase 3 (e) St. Croix Watershed Habitat Protection and Restoration, Phase 6 (f) Mississippi Headwaters Habitat Corridor Project, Phase 9 (g) Southeast Minnesota Protection and Restoration, Phase 13 (h) Protecting Coldwater Fisheries on Minnesota's North Shore, Phase 3 (i) Metro Big Rivers, Phase 15 (j) Minnesota River Watershed Habitat Conservation Program (k) Shell Rock River Watershed Habitat Restoration Program, Phase 14                                                                                                                                                                                                                                                                                                                                                                                                                                                                                                                                                                                                                                                                                                                                                                                                                                           | Clean Rivers Partners, GRG, TPL Riley Purgatory Bluff Creek WD GRG, Anoka WD, TNC, MLT BWSR Wild Rivers Conservancy, TPL, MLT Mississippi Headwaters Board, BWSR, TPL MN Land Trust MN Land Trust MVNWRT, FMR, GRG, MLT, TPL Great River Greening, MN Land Trust Shell Rock River Watershed District                                                                                                                                                                                                                                              | \$ 2,724,000<br>\$ 2,027,000<br>\$ 3,599,000<br>\$ 2,753,000<br>\$ 3,257,000<br>\$ 2,832,000<br>\$ 2,837,000<br>\$ 2,237,000<br>\$ 6,949,000<br>\$ 3,148,000<br>\$ 2,190,000                                                                                                                                                                                                                                     |  |
| (a) Cannon River Watershed Habitat Restoration and Protection Program, Phase 14 (b) Spring Road Conservation Project (c) Anoka Sand Plain Habitat Conservation, Phase 10 (d) Integrating Habitat and Clean Water, Phase 3 (e) St. Croix Watershed Habitat Protection and Restoration, Phase 6 (f) Mississippi Headwaters Habitat Corridor Project, Phase 9 (g) Southeast Minnesota Protection and Restoration, Phase 13 (h) Protecting Coldwater Fisheries on Minnesota's North Shore, Phase 3 (i) Metro Big Rivers, Phase 15 (j) Minnesota River Watershed Habitat Conservation Program (k) Shell Rock River Watershed Habitat Restoration Program, Phase 14 (l) Protecting Minnesota's Lakes of Outstanding Biological Significance, Phase 4                                                                                                                                                                                                                                                                                                                                                                                                                                                                                                                                                                                                                                                                                                                                                          | Clean Rivers Partners, GRG, TPL Riley Purgatory Bluff Creek WD GRG, Anoka WD, TNC, MLT BWSR Wild Rivers Conservancy, TPL, MLT Mississippi Headwaters Board, BWSR, TPL MN Land Trust MN Land Trust MVNWRT, FMR, GRG, MLT, TPL Great River Greening, MN Land Trust Shell Rock River Watershed District Northern Waters Land Trust, MLT                                                                                                                                                                                                              | \$ 2,724,000<br>\$ 2,027,000<br>\$ 3,599,000<br>\$ 2,753,000<br>\$ 3,257,000<br>\$ 2,832,000<br>\$ 2,387,000<br>\$ 2,237,000<br>\$ 6,949,000<br>\$ 3,148,000<br>\$ 2,190,000<br>\$ 3,209,000                                                                                                                                                                                                                     |  |
| (a) Cannon River Watershed Habitat Restoration and Protection Program, Phase 14 (b) Spring Road Conservation Project (c) Anoka Sand Plain Habitat Conservation, Phase 10 (d) Integrating Habitat and Clean Water, Phase 3 (e) St. Croix Watershed Habitat Protection and Restoration, Phase 6 (f) Mississippi Headwaters Habitat Corridor Project, Phase 9 (g) Southeast Minnesota Protection and Restoration, Phase 13 (h) Protecting Coldwater Fisheries on Minnesota's North Shore, Phase 3 (i) Metro Big Rivers, Phase 15 (j) Minnesota River Watershed Habitat Conservation Program (k) Shell Rock River Watershed Habitat Restoration Program, Phase 14 (l) Protecting Minnesota's Lakes of Outstanding Biological Significance, Phase 4 (m) Shakopee Creek: Headwaters Restored, Species and Land Protected (n) DNR Trout Stream Conservation Easements, Phase 4                                                                                                                                                                                                                                                                                                                                                                                                                                                                                                                                                                                                                                 | Clean Rivers Partners, GRG, TPL Riley Purgatory Bluff Creek WD GRG, Anoka WD, TNC, MLT BWSR Wild Rivers Conservancy, TPL, MLT Mississippi Headwaters Board, BWSR, TPL MN Land Trust MN Land Trust MVNWRT, FMR, GRG, MLT, TPL Great River Greening, MN Land Trust Shell Rock River Watershed District Northern Waters Land Trust, MLT Kandiyohi SWCD                                                                                                                                                                                               | \$ 2,724,000<br>\$ 2,027,000<br>\$ 3,599,000<br>\$ 2,753,000<br>\$ 3,257,000<br>\$ 2,832,000<br>\$ 2,837,000<br>\$ 2,237,000<br>\$ 6,949,000<br>\$ 3,148,000<br>\$ 2,190,000<br>\$ 3,209,000<br>\$ 2,413,000<br>\$ 995,000                                                                                                                                                                                       |  |
| <ul> <li>(a) Cannon River Watershed Habitat Restoration and Protection Program, Phase 14</li> <li>(b) Spring Road Conservation Project</li> <li>(c) Anoka Sand Plain Habitat Conservation, Phase 10</li> <li>(d) Integrating Habitat and Clean Water, Phase 3</li> <li>(e) St. Croix Watershed Habitat Protection and Restoration, Phase 6</li> <li>(f) Mississippi Headwaters Habitat Corridor Project, Phase 9</li> <li>(g) Southeast Minnesota Protection and Restoration, Phase 13</li> <li>(h) Protecting Coldwater Fisheries on Minnesota's North Shore, Phase 3</li> <li>(i) Metro Big Rivers, Phase 15</li> <li>(j) Minnesota River Watershed Habitat Conservation Program</li> <li>(k) Shell Rock River Watershed Habitat Restoration Program, Phase 14</li> <li>(l) Protecting Minnesota's Lakes of Outstanding Biological Significance, Phase 4</li> <li>(m) Shakopee Creek: Headwaters Restored, Species and Land Protected</li> <li>(n) DNR Trout Stream Conservation Easements, Phase 4</li> <li>(o) Fisheries Habitat Protection of Strategic North Central Minnesota Lakes, Phase 11</li> </ul>                                                                                                                                                                                                                                                                                                                                                                                         | Clean Rivers Partners, GRG, TPL Riley Purgatory Bluff Creek WD GRG, Anoka WD, TNC, MLT BWSR Wild Rivers Conservancy, TPL, MLT Mississippi Headwaters Board, BWSR, TPL MN Land Trust MN Land Trust MVNWRT, FMR, GRG, MLT, TPL Great River Greening, MN Land Trust Shell Rock River Watershed District Northern Waters Land Trust, MLT Kandiyohi SWCD MN DNR Northern Waters Land Trust, MLT                                                                                                                                                        | \$ 2,724,000<br>\$ 2,027,000<br>\$ 3,599,000<br>\$ 2,753,000<br>\$ 3,257,000<br>\$ 2,832,000<br>\$ 2,837,000<br>\$ 2,237,000<br>\$ 6,949,000<br>\$ 3,148,000<br>\$ 2,190,000<br>\$ 3,209,000<br>\$ 2,413,000<br>\$ 995,000<br>\$ 2,944,000                                                                                                                                                                       |  |
| <ul> <li>(a) Cannon River Watershed Habitat Restoration and Protection Program, Phase 14</li> <li>(b) Spring Road Conservation Project</li> <li>(c) Anoka Sand Plain Habitat Conservation, Phase 10</li> <li>(d) Integrating Habitat and Clean Water, Phase 3</li> <li>(e) St. Croix Watershed Habitat Protection and Restoration, Phase 6</li> <li>(f) Mississippi Headwaters Habitat Corridor Project, Phase 9</li> <li>(g) Southeast Minnesota Protection and Restoration, Phase 13</li> <li>(h) Protecting Coldwater Fisheries on Minnesota's North Shore, Phase 3</li> <li>(i) Metro Big Rivers, Phase 15</li> <li>(j) Minnesota River Watershed Habitat Conservation Program</li> <li>(k) Shell Rock River Watershed Habitat Restoration Program, Phase 14</li> <li>(l) Protecting Minnesota's Lakes of Outstanding Biological Significance, Phase 4</li> <li>(m) Shakopee Creek: Headwaters Restored, Species and Land Protected</li> <li>(n) DNR Trout Stream Conservation Easements, Phase 4</li> <li>(o) Fisheries Habitat Protection of Strategic North Central Minnesota Lakes, Phase 11</li> <li>(p) Minnesota Statewide Trout Habitat Enhancement, Phase 2</li> </ul>                                                                                                                                                                                                                                                                                                                     | Clean Rivers Partners, GRG, TPL Riley Purgatory Bluff Creek WD GRG, Anoka WD, TNC, MLT BWSR Wild Rivers Conservancy, TPL, MLT Mississippi Headwaters Board, BWSR, TPL MN Land Trust MN Land Trust MVNWRT, FMR, GRG, MLT, TPL Great River Greening, MN Land Trust Shell Rock River Watershed District Northern Waters Land Trust, MLT Kandiyohi SWCD MN DNR Northern Waters Land Trust, MLT MN Trout Unlimited                                                                                                                                     | \$ 2,724,000<br>\$ 2,027,000<br>\$ 3,599,000<br>\$ 2,753,000<br>\$ 2,753,000<br>\$ 2,832,000<br>\$ 2,837,000<br>\$ 2,237,000<br>\$ 6,949,000<br>\$ 3,148,000<br>\$ 2,190,000<br>\$ 3,209,000<br>\$ 2,413,000<br>\$ 995,000<br>\$ 2,944,000<br>\$ 2,173,000                                                                                                                                                       |  |
| <ul> <li>(a) Cannon River Watershed Habitat Restoration and Protection Program, Phase 14</li> <li>(b) Spring Road Conservation Project</li> <li>(c) Anoka Sand Plain Habitat Conservation, Phase 10</li> <li>(d) Integrating Habitat and Clean Water, Phase 3</li> <li>(e) St. Croix Watershed Habitat Protection and Restoration, Phase 6</li> <li>(f) Mississippi Headwaters Habitat Corridor Project, Phase 9</li> <li>(g) Southeast Minnesota Protection and Restoration, Phase 13</li> <li>(h) Protecting Coldwater Fisheries on Minnesota's North Shore, Phase 3</li> <li>(i) Metro Big Rivers, Phase 15</li> <li>(j) Minnesota River Watershed Habitat Conservation Program</li> <li>(k) Shell Rock River Watershed Habitat Restoration Program, Phase 14</li> <li>(l) Protecting Minnesota's Lakes of Outstanding Biological Significance, Phase 4</li> <li>(m) Shakopee Creek: Headwaters Restored, Species and Land Protected</li> <li>(n) DNR Trout Stream Conservation Easements, Phase 4</li> <li>(o) Fisheries Habitat Protection of Strategic North Central Minnesota Lakes, Phase 11</li> </ul>                                                                                                                                                                                                                                                                                                                                                                                         | Clean Rivers Partners, GRG, TPL Riley Purgatory Bluff Creek WD GRG, Anoka WD, TNC, MLT BWSR Wild Rivers Conservancy, TPL, MLT Mississippi Headwaters Board, BWSR, TPL MN Land Trust MN Land Trust MVNWRT, FMR, GRG, MLT, TPL Great River Greening, MN Land Trust Shell Rock River Watershed District Northern Waters Land Trust, MLT Kandiyohi SWCD MN DNR Northern Waters Land Trust, MLT MN Trout Unlimited Audubon Minnesota                                                                                                                   | \$ 2,724,000<br>\$ 2,027,000<br>\$ 3,599,000<br>\$ 2,753,000<br>\$ 3,257,000<br>\$ 2,832,000<br>\$ 2,387,000<br>\$ 2,237,000<br>\$ 6,949,000<br>\$ 3,148,000<br>\$ 2,190,000<br>\$ 3,209,000<br>\$ 2,413,000<br>\$ 995,000<br>\$ 2,944,000<br>\$ 2,173,000<br>\$ 2,049,000                                                                                                                                       |  |
| (a) Cannon River Watershed Habitat Restoration and Protection Program, Phase 14 (b) Spring Road Conservation Project (c) Anoka Sand Plain Habitat Conservation, Phase 10 (d) Integrating Habitat and Clean Water, Phase 3 (e) St. Croix Watershed Habitat Protection and Restoration, Phase 6 (f) Mississippi Headwaters Habitat Corridor Project, Phase 9 (g) Southeast Minnesota Protection and Restoration, Phase 13 (h) Protecting Coldwater Fisheries on Minnesota's North Shore, Phase 3 (i) Metro Big Rivers, Phase 15 (j) Minnesota River Watershed Habitat Conservation Program (k) Shell Rock River Watershed Habitat Restoration Program, Phase 14 (l) Protecting Minnesota's Lakes of Outstanding Biological Significance, Phase 4 (m) Shakopee Creek: Headwaters Restored, Species and Land Protected (n) DNR Trout Stream Conservation Easements, Phase 4 (o) Fisheries Habitat Protection of Strategic North Central Minnesota Lakes, Phase 11 (p) Minnesota Statewide Trout Habitat Enhancement, Phase 2 (q) Restoring and Enhancing Minnesota's Important Bird Areas, Phase 4 (r) Fall River Restoration                                                                                                                                                                                                                                                                                                                                                                               | Clean Rivers Partners, GRG, TPL Riley Purgatory Bluff Creek WD GRG, Anoka WD, TNC, MLT BWSR Wild Rivers Conservancy, TPL, MLT Mississippi Headwaters Board, BWSR, TPL MN Land Trust MN Land Trust MVNWRT, FMR, GRG, MLT, TPL Great River Greening, MN Land Trust Shell Rock River Watershed District Northern Waters Land Trust, MLT Kandiyohi SWCD MN DNR Northern Waters Land Trust, MLT MN Trout Unlimited Audubon Minnesota Cook County                                                                                                       | \$ 2,724,000<br>\$ 2,027,000<br>\$ 3,599,000<br>\$ 2,753,000<br>\$ 3,257,000<br>\$ 2,832,000<br>\$ 2,837,000<br>\$ 2,237,000<br>\$ 6,949,000<br>\$ 3,148,000<br>\$ 2,190,000<br>\$ 3,209,000<br>\$ 2,413,000<br>\$ 995,000<br>\$ 2,944,000<br>\$ 2,173,000<br>\$ 2,049,000<br>\$ 1,348,000                                                                                                                       |  |
| (a) Cannon River Watershed Habitat Restoration and Protection Program, Phase 14 (b) Spring Road Conservation Project (c) Anoka Sand Plain Habitat Conservation, Phase 10 (d) Integrating Habitat and Clean Water, Phase 3 (e) St. Croix Watershed Habitat Protection and Restoration, Phase 6 (f) Mississippi Headwaters Habitat Corridor Project, Phase 9 (g) Southeast Minnesota Protection and Restoration, Phase 13 (h) Protecting Coldwater Fisheries on Minnesota's North Shore, Phase 3 (i) Metro Big Rivers, Phase 15 (j) Minnesota River Watershed Habitat Conservation Program (k) Shell Rock River Watershed Habitat Restoration Program, Phase 14 (l) Protecting Minnesota's Lakes of Outstanding Biological Significance, Phase 4 (m) Shakopee Creek: Headwaters Restored, Species and Land Protected (n) DNR Trout Stream Conservation Easements, Phase 4 (o) Fisheries Habitat Protection of Strategic North Central Minnesota Lakes, Phase 11 (p) Minnesota Statewide Trout Habitat Enhancement, Phase 2 (q) Restoring and Enhancing Minnesota's Important Bird Areas, Phase 4 (r) Fall River Restoration (s) DNR Aquatic Habitat Restoration and Enhancement, Phase 8                                                                                                                                                                                                                                                                                                                  | Clean Rivers Partners, GRG, TPL Riley Purgatory Bluff Creek WD GRG, Anoka WD, TNC, MLT BWSR Wild Rivers Conservancy, TPL, MLT Mississippi Headwaters Board, BWSR, TPL MN Land Trust MN Land Trust MVNWRT, FMR, GRG, MLT, TPL Great River Greening, MN Land Trust Shell Rock River Watershed District Northern Waters Land Trust, MLT Kandiyohi SWCD MN DNR Northern Waters Land Trust, MLT MN Trout Unlimited Audubon Minnesota Cook County MN DNR                                                                                                | \$ 2,724,000<br>\$ 2,027,000<br>\$ 3,599,000<br>\$ 2,753,000<br>\$ 3,257,000<br>\$ 2,832,000<br>\$ 2,837,000<br>\$ 2,237,000<br>\$ 6,949,000<br>\$ 3,148,000<br>\$ 2,190,000<br>\$ 3,209,000<br>\$ 2,413,000<br>\$ 2,944,000<br>\$ 2,173,000<br>\$ 2,049,000<br>\$ 1,348,000<br>\$ 3,887,000                                                                                                                     |  |
| (a) Cannon River Watershed Habitat Restoration and Protection Program, Phase 14 (b) Spring Road Conservation Project (c) Anoka Sand Plain Habitat Conservation, Phase 10 (d) Integrating Habitat and Clean Water, Phase 3 (e) St. Croix Watershed Habitat Protection and Restoration, Phase 6 (f) Mississippi Headwaters Habitat Corridor Project, Phase 9 (g) Southeast Minnesota Protection and Restoration, Phase 13 (h) Protecting Coldwater Fisheries on Minnesota's North Shore, Phase 3 (i) Metro Big Rivers, Phase 15 (j) Minnesota River Watershed Habitat Conservation Program (k) Shell Rock River Watershed Habitat Restoration Program, Phase 14 (l) Protecting Minnesota's Lakes of Outstanding Biological Significance, Phase 4 (m) Shakopee Creek: Headwaters Restored, Species and Land Protected (n) DNR Trout Stream Conservation Easements, Phase 4 (o) Fisheries Habitat Protection of Strategic North Central Minnesota Lakes, Phase 11 (p) Minnesota Statewide Trout Habitat Enhancement, Phase 2 (q) Restoring and Enhancing Minnesota's Important Bird Areas, Phase 4 (r) Fall River Restoration (s) DNR Aquatic Habitat Restoration and Enhancement, Phase 8 (t) Rum River Corridor Fish and Wildlife Habitat Enhancement, Phase 8                                                                                                                                                                                                                                            | Clean Rivers Partners, GRG, TPL Riley Purgatory Bluff Creek WD GRG, Anoka WD, TNC, MLT BWSR Wild Rivers Conservancy, TPL, MLT Mississippi Headwaters Board, BWSR, TPL MN Land Trust MN Land Trust MVNWRT, FMR, GRG, MLT, TPL Great River Greening, MN Land Trust Shell Rock River Watershed District Northern Waters Land Trust, MLT Kandiyohi SWCD MN DNR Northern Waters Land Trust, MLT MN Trout Unlimited Audubon Minnesota Cook County MN DNR Anoka County SWCD                                                                              | \$ 2,724,000<br>\$ 2,027,000<br>\$ 3,599,000<br>\$ 2,753,000<br>\$ 3,257,000<br>\$ 2,832,000<br>\$ 2,832,000<br>\$ 2,387,000<br>\$ 2,237,000<br>\$ 6,949,000<br>\$ 3,148,000<br>\$ 2,190,000<br>\$ 2,190,000<br>\$ 2,413,000<br>\$ 295,000<br>\$ 2,944,000<br>\$ 2,173,000<br>\$ 2,049,000<br>\$ 1,348,000<br>\$ 1,348,000<br>\$ 1,387,000                                                                       |  |
| (a) Cannon River Watershed Habitat Restoration and Protection Program, Phase 14 (b) Spring Road Conservation Project (c) Anoka Sand Plain Habitat Conservation, Phase 10 (d) Integrating Habitat and Clean Water, Phase 3 (e) St. Croix Watershed Habitat Protection and Restoration, Phase 6 (f) Mississippi Headwaters Habitat Corridor Project, Phase 9 (g) Southeast Minnesota Protection and Restoration, Phase 13 (h) Protecting Coldwater Fisheries on Minnesota's North Shore, Phase 3 (i) Metro Big Rivers, Phase 15 (j) Minnesota River Watershed Habitat Conservation Program (k) Shell Rock River Watershed Habitat Restoration Program, Phase 14 (l) Protecting Minnesota's Lakes of Outstanding Biological Significance, Phase 4 (m) Shakopee Creek: Headwaters Restored, Species and Land Protected (n) DNR Trout Stream Conservation Easements, Phase 4 (o) Fisheries Habitat Protection of Strategic North Central Minnesota Lakes, Phase 11 (p) Minnesota Statewide Trout Habitat Enhancement, Phase 2 (q) Restoring and Enhancing Minnesota's Important Bird Areas, Phase 4 (r) Fall River Restoration (s) DNR Aquatic Habitat Restoration and Enhancement, Phase 8 (t) Rum River Corridor Fish and Wildlife Habitat Enhancement, Phase 8 (u) DNR Roving Crew, Phase 3                                                                                                                                                                                                               | Clean Rivers Partners, GRG, TPL Riley Purgatory Bluff Creek WD GRG, Anoka WD, TNC, MLT BWSR Wild Rivers Conservancy, TPL, MLT Mississippi Headwaters Board, BWSR, TPL MN Land Trust MN Land Trust MVNWRT, FMR, GRG, MLT, TPL Great River Greening, MN Land Trust Shell Rock River Watershed District Northern Waters Land Trust, MLT Kandiyohi SWCD MN DNR Northern Waters Land Trust, MLT MN Trout Unlimited Audubon Minnesota Cook County MN DNR Anoka County SWCD MN DNR                                                                       | \$ 2,724,000<br>\$ 2,027,000<br>\$ 3,599,000<br>\$ 2,753,000<br>\$ 3,257,000<br>\$ 2,832,000<br>\$ 2,837,000<br>\$ 2,237,000<br>\$ 6,949,000<br>\$ 3,148,000<br>\$ 2,190,000<br>\$ 3,209,000<br>\$ 2,413,000<br>\$ 2,944,000<br>\$ 2,173,000<br>\$ 2,049,000<br>\$ 1,348,000<br>\$ 3,887,000<br>\$ 1,387,000<br>\$ 12,642,000                                                                                    |  |
| (a) Cannon River Watershed Habitat Restoration and Protection Program, Phase 14 (b) Spring Road Conservation Project (c) Anoka Sand Plain Habitat Conservation, Phase 10 (d) Integrating Habitat and Clean Water, Phase 3 (e) St. Croix Watershed Habitat Protection and Restoration, Phase 6 (f) Mississippi Headwaters Habitat Corridor Project, Phase 9 (g) Southeast Minnesota Protection and Restoration, Phase 13 (h) Protecting Coldwater Fisheries on Minnesota's North Shore, Phase 3 (i) Metro Big Rivers, Phase 15 (j) Minnesota River Watershed Habitat Conservation Program (k) Shell Rock River Watershed Habitat Restoration Program, Phase 14 (l) Protecting Minnesota's Lakes of Outstanding Biological Significance, Phase 4 (m) Shakopee Creek: Headwaters Restored, Species and Land Protected (n) DNR Trout Stream Conservation Easements, Phase 4 (o) Fisheries Habitat Protection of Strategic North Central Minnesota Lakes, Phase 11 (p) Minnesota Statewide Trout Habitat Enhancement, Phase 2 (q) Restoring and Enhancing Minnesota's Important Bird Areas, Phase 4 (r) Fall River Restoration (s) DNR Aquatic Habitat Restoration and Enhancement, Phase 8 (t) Rum River Corridor Fish and Wildlife Habitat Enhancement, Phase 8 (u) DNR Roving Crew, Phase 3 (v) Conservation Partners Legacy Grant Program: Statewide and Metro Habitat, Phase 16                                                                                                                         | Clean Rivers Partners, GRG, TPL Riley Purgatory Bluff Creek WD GRG, Anoka WD, TNC, MLT BWSR Wild Rivers Conservancy, TPL, MLT Mississippi Headwaters Board, BWSR, TPL MN Land Trust MN Land Trust MVNWRT, FMR, GRG, MLT, TPL Great River Greening, MN Land Trust Shell Rock River Watershed District Northern Waters Land Trust, MLT Kandiyohi SWCD MN DNR Northern Waters Land Trust, MLT MN Trout Unlimited Audubon Minnesota Cook County MN DNR Anoka County SWCD MN DNR MN DNR                                                                | \$ 2,724,000<br>\$ 2,027,000<br>\$ 3,599,000<br>\$ 2,753,000<br>\$ 3,257,000<br>\$ 2,832,000<br>\$ 2,837,000<br>\$ 2,237,000<br>\$ 6,949,000<br>\$ 3,148,000<br>\$ 2,190,000<br>\$ 3,209,000<br>\$ 2,413,000<br>\$ 995,000<br>\$ 2,944,000<br>\$ 2,173,000<br>\$ 2,049,000<br>\$ 1,348,000<br>\$ 1,348,000<br>\$ 1,387,000<br>\$ 1,387,000<br>\$ 15,000,000                                                      |  |
| (a) Cannon River Watershed Habitat Restoration and Protection Program, Phase 14 (b) Spring Road Conservation Project (c) Anoka Sand Plain Habitat Conservation, Phase 10 (d) Integrating Habitat and Clean Water, Phase 3 (e) St. Croix Watershed Habitat Protection and Restoration, Phase 6 (f) Mississippi Headwaters Habitat Corridor Project, Phase 9 (g) Southeast Minnesota Protection and Restoration, Phase 13 (h) Protecting Coldwater Fisheries on Minnesota's North Shore, Phase 3 (i) Metro Big Rivers, Phase 15 (j) Minnesota River Watershed Habitat Conservation Program (k) Shell Rock River Watershed Habitat Restoration Program, Phase 14 (l) Protecting Minnesota's Lakes of Outstanding Biological Significance, Phase 4 (m) Shakopee Creek: Headwaters Restored, Species and Land Protected (n) DNR Trout Stream Conservation Easements, Phase 4 (o) Fisheries Habitat Protection of Strategic North Central Minnesota Lakes, Phase 11 (p) Minnesota Statewide Trout Habitat Enhancement, Phase 2 (q) Restoring and Enhancing Minnesota's Important Bird Areas, Phase 4 (r) Fall River Restoration (s) DNR Aquatic Habitat Restoration and Enhancement, Phase 8 (t) Rum River Corridor Fish and Wildlife Habitat Enhancement, Phase 8 (u) DNR Roving Crew, Phase 3 (v) Conservation Partners Legacy Grant Program: Statewide and Metro Habitat, Phase 16  Subd. 6. Administration                                                                                                | Clean Rivers Partners, GRG, TPL Riley Purgatory Bluff Creek WD GRG, Anoka WD, TNC, MLT BWSR Wild Rivers Conservancy, TPL, MLT Mississippi Headwaters Board, BWSR, TPL MN Land Trust MN Land Trust MVNWRT, FMR, GRG, MLT, TPL Great River Greening, MN Land Trust Shell Rock River Watershed District Northern Waters Land Trust, MLT Kandiyohi SWCD MN DNR Northern Waters Land Trust, MLT MN Trout Unlimited Audubon Minnesota Cook County MN DNR Anoka County SWCD MN DNR                             | \$ 2,724,000 \$ 2,027,000 \$ 3,599,000 \$ 2,753,000 \$ 3,257,000 \$ 2,832,000 \$ 2,837,000 \$ 2,387,000 \$ 2,237,000 \$ 6,949,000 \$ 3,148,000 \$ 2,190,000 \$ 3,209,000 \$ 2,413,000 \$ 2,944,000 \$ 2,173,000 \$ 2,049,000 \$ 1,348,000 \$ 3,887,000 \$ 1,387,000 \$ 12,642,000 \$ 15,000,000                                                                                                                  |  |
| (a) Cannon River Watershed Habitat Restoration and Protection Program, Phase 14 (b) Spring Road Conservation Project (c) Anoka Sand Plain Habitat Conservation, Phase 10 (d) Integrating Habitat and Clean Water, Phase 3 (e) St. Croix Watershed Habitat Protection and Restoration, Phase 6 (f) Mississippi Headwaters Habitat Corridor Project, Phase 9 (g) Southeast Minnesota Protection and Restoration, Phase 13 (h) Protecting Coldwater Fisheries on Minnesota's North Shore, Phase 3 (i) Metro Big Rivers, Phase 15 (j) Minnesota River Watershed Habitat Conservation Program (k) Shell Rock River Watershed Habitat Restoration Program, Phase 14 (l) Protecting Minnesota's Lakes of Outstanding Biological Significance, Phase 4 (m) Shakopee Creek: Headwaters Restored, Species and Land Protected (n) DNR Trout Stream Conservation Easements, Phase 4 (o) Fisheries Habitat Protection of Strategic North Central Minnesota Lakes, Phase 11 (p) Minnesota Statewide Trout Habitat Enhancement, Phase 2 (q) Restoring and Enhancing Minnesota's Important Bird Areas, Phase 4 (r) Fall River Restoration (s) DNR Aquatic Habitat Restoration and Enhancement, Phase 8 (t) Rum River Corridor Fish and Wildlife Habitat Enhancement, Phase 8 (u) DNR Roving Crew, Phase 3 (v) Conservation Partners Legacy Grant Program: Statewide and Metro Habitat, Phase 16  Subd. 6. Administration (a) Contract Management                                                                        | Clean Rivers Partners, GRG, TPL Riley Purgatory Bluff Creek WD GRG, Anoka WD, TNC, MLT BWSR Wild Rivers Conservancy, TPL, MLT Mississippi Headwaters Board, BWSR, TPL MN Land Trust MN Land Trust MVNWRT, FMR, GRG, MLT, TPL Great River Greening, MN Land Trust Shell Rock River Watershed District Northern Waters Land Trust, MLT Kandiyohi SWCD MN DNR Northern Waters Land Trust, MLT MN Trout Unlimited Audubon Minnesota Cook County MN DNR Anoka County SWCD MN DNR                             | \$ 2,724,000<br>\$ 2,027,000<br>\$ 3,599,000<br>\$ 2,753,000<br>\$ 3,257,000<br>\$ 2,832,000<br>\$ 2,832,000<br>\$ 2,387,000<br>\$ 2,237,000<br>\$ 6,949,000<br>\$ 3,148,000<br>\$ 2,190,000<br>\$ 3,209,000<br>\$ 2,413,000<br>\$ 295,000<br>\$ 2,944,000<br>\$ 2,173,000<br>\$ 2,049,000<br>\$ 1,348,000<br>\$ 1,387,000<br>\$ 1,387,000<br>\$ 15,000,000<br>ms totaling \$2,054,000<br>\$ 410,000             |  |
| (a) Cannon River Watershed Habitat Restoration and Protection Program, Phase 14 (b) Spring Road Conservation Project (c) Anoka Sand Plain Habitat Conservation, Phase 10 (d) Integrating Habitat and Clean Water, Phase 3 (e) St. Croix Watershed Habitat Protection and Restoration, Phase 6 (f) Mississippi Headwaters Habitat Corridor Project, Phase 9 (g) Southeast Minnesota Protection and Restoration, Phase 13 (h) Protecting Coldwater Fisheries on Minnesota's North Shore, Phase 3 (i) Metro Big Rivers, Phase 15 (j) Minnesota River Watershed Habitat Conservation Program (k) Shell Rock River Watershed Habitat Restoration Program, Phase 14 (l) Protecting Minnesota's Lakes of Outstanding Biological Significance, Phase 4 (m) Shakopee Creek: Headwaters Restored, Species and Land Protected (n) DNR Trout Stream Conservation Easements, Phase 4 (o) Fisheries Habitat Protection of Strategic North Central Minnesota Lakes, Phase 11 (p) Minnesota Statewide Trout Habitat Enhancement, Phase 2 (q) Restoring and Enhancing Minnesota's Important Bird Areas, Phase 4 (r) Fall River Restoration (s) DNR Aquatic Habitat Restoration and Enhancement, Phase 8 (t) Rum River Corridor Fish and Wildlife Habitat Enhancement, Phase 8 (u) DNR Roving Crew, Phase 3 (v) Conservation Partners Legacy Grant Program: Statewide and Metro Habitat, Phase 16  Subd. 6. Administration (a) Contract Management (b) Legislative Coordinating Commission                                | Clean Rivers Partners, GRG, TPL Riley Purgatory Bluff Creek WD GRG, Anoka WD, TNC, MLT BWSR Wild Rivers Conservancy, TPL, MLT Mississippi Headwaters Board, BWSR, TPL MN Land Trust MN Land Trust MVNWRT, FMR, GRG, MLT, TPL Great River Greening, MN Land Trust Shell Rock River Watershed District Northern Waters Land Trust, MLT Kandiyohi SWCD MN DNR Northern Waters Land Trust, MLT MN Trout Unlimited Audubon Minnesota Cook County MN DNR Anoka County SWCD MN DNR | \$ 2,724,000<br>\$ 2,027,000<br>\$ 3,599,000<br>\$ 2,753,000<br>\$ 2,832,000<br>\$ 2,832,000<br>\$ 2,387,000<br>\$ 2,237,000<br>\$ 6,949,000<br>\$ 3,148,000<br>\$ 2,190,000<br>\$ 3,209,000<br>\$ 2,413,000<br>\$ 995,000<br>\$ 2,944,000<br>\$ 2,173,000<br>\$ 2,049,000<br>\$ 1,348,000<br>\$ 1,387,000<br>\$ 12,642,000<br>\$ 15,000,000<br>ms totaling \$2,054,000<br>\$ 732,000                            |  |
| (a) Cannon River Watershed Habitat Restoration and Protection Program, Phase 14 (b) Spring Road Conservation Project (c) Anoka Sand Plain Habitat Conservation, Phase 10 (d) Integrating Habitat and Clean Water, Phase 3 (e) St. Croix Watershed Habitat Protection and Restoration, Phase 6 (f) Mississippi Headwaters Habitat Corridor Project, Phase 9 (g) Southeast Minnesota Protection and Restoration, Phase 13 (h) Protecting Coldwater Fisheries on Minnesota's North Shore, Phase 3 (i) Metro Big Rivers, Phase 15 (j) Minnesota River Watershed Habitat Conservation Program (k) Shell Rock River Watershed Habitat Restoration Program, Phase 14 (l) Protecting Minnesota's Lakes of Outstanding Biological Significance, Phase 4 (m) Shakopee Creek: Headwaters Restored, Species and Land Protected (n) DNR Trout Stream Conservation Easements, Phase 4 (o) Fisheries Habitat Protection of Strategic North Central Minnesota Lakes, Phase 11 (p) Minnesota Statewide Trout Habitat Enhancement, Phase 2 (q) Restoring and Enhancing Minnesota's Important Bird Areas, Phase 4 (r) Fall River Restoration (s) DNR Aquatic Habitat Restoration and Enhancement, Phase 8 (t) Rum River Corridor Fish and Wildlife Habitat Enhancement, Phase 8 (u) DNR Roving Crew, Phase 3 (v) Conservation Partners Legacy Grant Program: Statewide and Metro Habitat, Phase 16  Subd. 6. Administration (a) Contract Management (b) Legislative Coordinating Commission (c) Technical Evaluation Panel | Clean Rivers Partners, GRG, TPL Riley Purgatory Bluff Creek WD GRG, Anoka WD, TNC, MLT BWSR Wild Rivers Conservancy, TPL, MLT Mississippi Headwaters Board, BWSR, TPL MN Land Trust MN Land Trust MNNWRT, FMR, GRG, MLT, TPL Great River Greening, MN Land Trust Shell Rock River Watershed District Northern Waters Land Trust, MLT Kandiyohi SWCD MN DNR Northern Waters Land Trust, MLT MN Trout Unlimited Audubon Minnesota Cook County MN DNR Anoka County SWCD MN DNR MN DNR MN DNR MN DNR MN DNR MN DNR  S ite MN DNR LCC MN DNR           | \$ 2,724,000<br>\$ 2,027,000<br>\$ 3,599,000<br>\$ 2,753,000<br>\$ 3,257,000<br>\$ 2,832,000<br>\$ 2,387,000<br>\$ 2,237,000<br>\$ 6,949,000<br>\$ 3,148,000<br>\$ 2,190,000<br>\$ 3,209,000<br>\$ 2,413,000<br>\$ 995,000<br>\$ 2,944,000<br>\$ 2,173,000<br>\$ 2,049,000<br>\$ 1,348,000<br>\$ 1,387,000<br>\$ 1,387,000<br>\$ 15,000,000<br>ms totaling \$2,054,000<br>\$ 410,000<br>\$ 732,000<br>\$ 168,000 |  |
| (a) Cannon River Watershed Habitat Restoration and Protection Program, Phase 14 (b) Spring Road Conservation Project (c) Anoka Sand Plain Habitat Conservation, Phase 10 (d) Integrating Habitat and Clean Water, Phase 3 (e) St. Croix Watershed Habitat Protection and Restoration, Phase 6 (f) Mississippi Headwaters Habitat Corridor Project, Phase 9 (g) Southeast Minnesota Protection and Restoration, Phase 13 (h) Protecting Coldwater Fisheries on Minnesota's North Shore, Phase 3 (i) Metro Big Rivers, Phase 15 (j) Minnesota River Watershed Habitat Conservation Program (k) Shell Rock River Watershed Habitat Restoration Program, Phase 14 (l) Protecting Minnesota's Lakes of Outstanding Biological Significance, Phase 4 (m) Shakopee Creek: Headwaters Restored, Species and Land Protected (n) DNR Trout Stream Conservation Easements, Phase 4 (o) Fisheries Habitat Protection of Strategic North Central Minnesota Lakes, Phase 11 (p) Minnesota Statewide Trout Habitat Enhancement, Phase 2 (q) Restoring and Enhancing Minnesota's Important Bird Areas, Phase 4 (r) Fall River Restoration (s) DNR Aquatic Habitat Restoration and Enhancement, Phase 8 (t) Rum River Corridor Fish and Wildlife Habitat Enhancement, Phase 8 (u) DNR Roving Crew, Phase 3 (v) Conservation Partners Legacy Grant Program: Statewide and Metro Habitat, Phase 16  Subd. 6. Administration (a) Contract Management (b) Legislative Coordinating Commission                                | Clean Rivers Partners, GRG, TPL Riley Purgatory Bluff Creek WD GRG, Anoka WD, TNC, MLT BWSR Wild Rivers Conservancy, TPL, MLT Mississippi Headwaters Board, BWSR, TPL MN Land Trust MN Land Trust MVNWRT, FMR, GRG, MLT, TPL Great River Greening, MN Land Trust Shell Rock River Watershed District Northern Waters Land Trust, MLT Kandiyohi SWCD MN DNR Northern Waters Land Trust, MLT MN Trout Unlimited Audubon Minnesota Cook County MN DNR Anoka County SWCD MN DNR | \$ 2,724,000<br>\$ 2,027,000<br>\$ 3,599,000<br>\$ 2,753,000<br>\$ 2,832,000<br>\$ 2,832,000<br>\$ 2,387,000<br>\$ 2,237,000<br>\$ 6,949,000<br>\$ 3,148,000<br>\$ 2,190,000<br>\$ 3,209,000<br>\$ 2,413,000<br>\$ 995,000<br>\$ 2,944,000<br>\$ 2,173,000<br>\$ 2,049,000<br>\$ 1,348,000<br>\$ 1,387,000<br>\$ 12,642,000<br>\$ 15,000,000<br>ms totaling \$2,054,000<br>\$ 732,000                            |  |