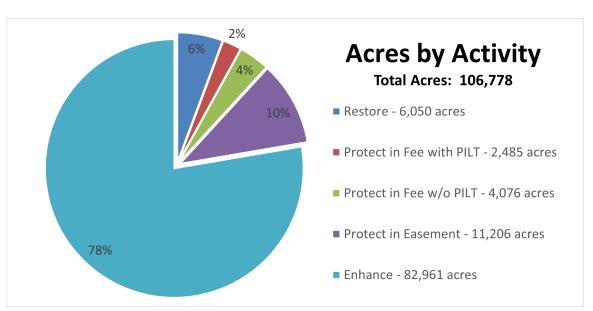

seen along the edge of an OHF funded forest enhancement project in northern Minnesota. The goal of the project was improving habitat for moose and other forest species.

### Constitutional Amendment - Article XI—Sec. 15.

...33 percent of the receipts shall be deposited in the outdoor heritage fund and may be spent only to restore, protect, and enhance wetlands, prairies, forests, and habitat for fish, game, and wildlife;...

...The dedicated money under this section must supplement traditional sources of funding for these purposes and may not be used as a substitute. Land acquired by fee with money deposited in the outdoor heritage fund under this section must be open to the public taking of fish and game during the open season unless otherwise provided by law...

# **Output by ACRES**







### **RESOURCE TYPE (ACRES)**

| ACTIVITY                    | WETLANDS | PRAIRIES | FORESTS | <b>HABITATS</b> | TOTAL   |
|-----------------------------|----------|----------|---------|-----------------|---------|
| Restore                     | 913      | 4,832    | 53      | 252             | 6,050   |
| Protect in Fee with PILT    | 149      | 1,255    | 297     | 784             | 2,485   |
| Protect in Fee without PILT | 84       | 994      | 2,729   | 269             | 4,076   |
| Protect in Easement         | 245      | 1,990    | 6,205   | 2,766           | 11,206  |
| Enhance                     | 14,704   | 50,858   | 13,595  | 3,804           | 82,961  |
| TOTAL                       | 16,095   | 59,929   | 22,879  | 7,875           | 106,778 |
| PERCENT